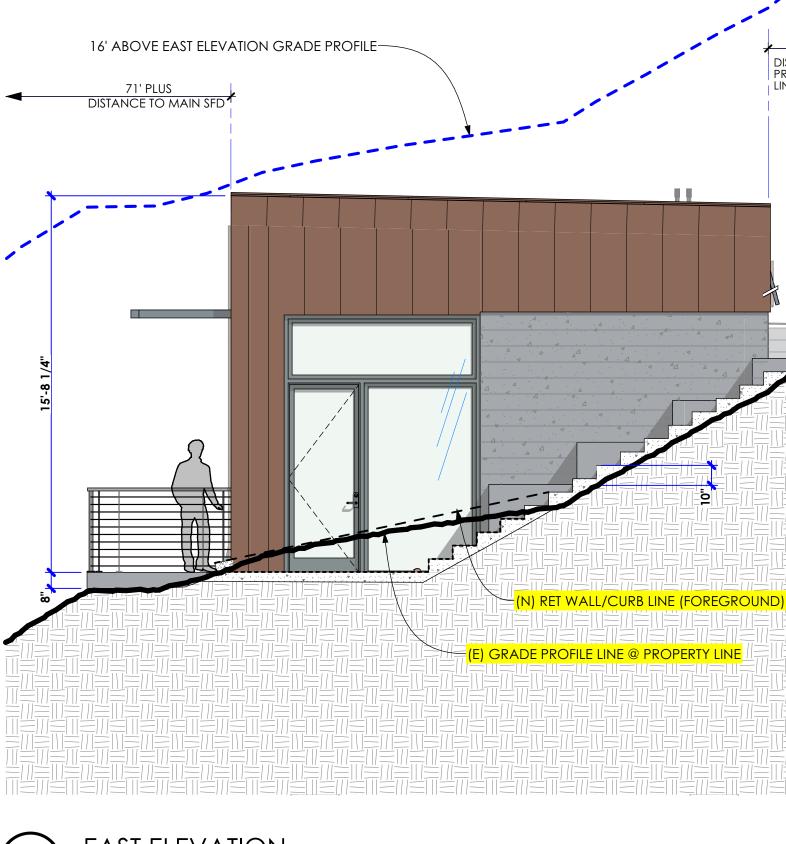

*Reason for Removal:* This application is associated with a new development of an ADU located at 952 Alameda Padre Serra. The ADU will be located on the north side of the property off Roble Lane on the Riviera in a high fire area, so it requires parking. This is the only area possible for designated parking as the property is located on a 42% slope.