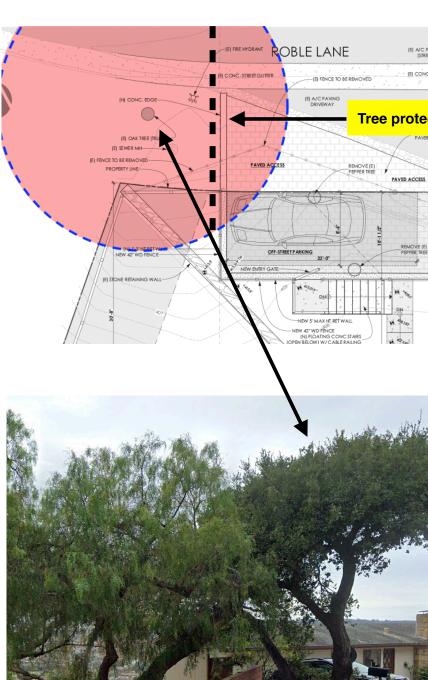

# FRONT YARD SET BACK TREE REMOVAL REQUEST

Date:3/26/2024Requested by:Gail Fisher Gail.L.Fisher@gmail.comAddress:952 Alameda Padre Serra, Santa Barbara, CA 93103Location of Tree:952 Alameda Padre Serra, Santa Barbara, CA 93103Tree Species:(2) Schinus molle,Common Name: Pepper TreeZoning/Setback:RS-15 30'

*Reason for Removal:* This application is associated with a new development of an ADU located at 952 Alameda Padre Serra. The ADU will be located on the north side of the property off Roble Lane on the Riviera in a high fire area, so it requires parking. This is the only area possible for designated parking as the property is located on a 42% slope.