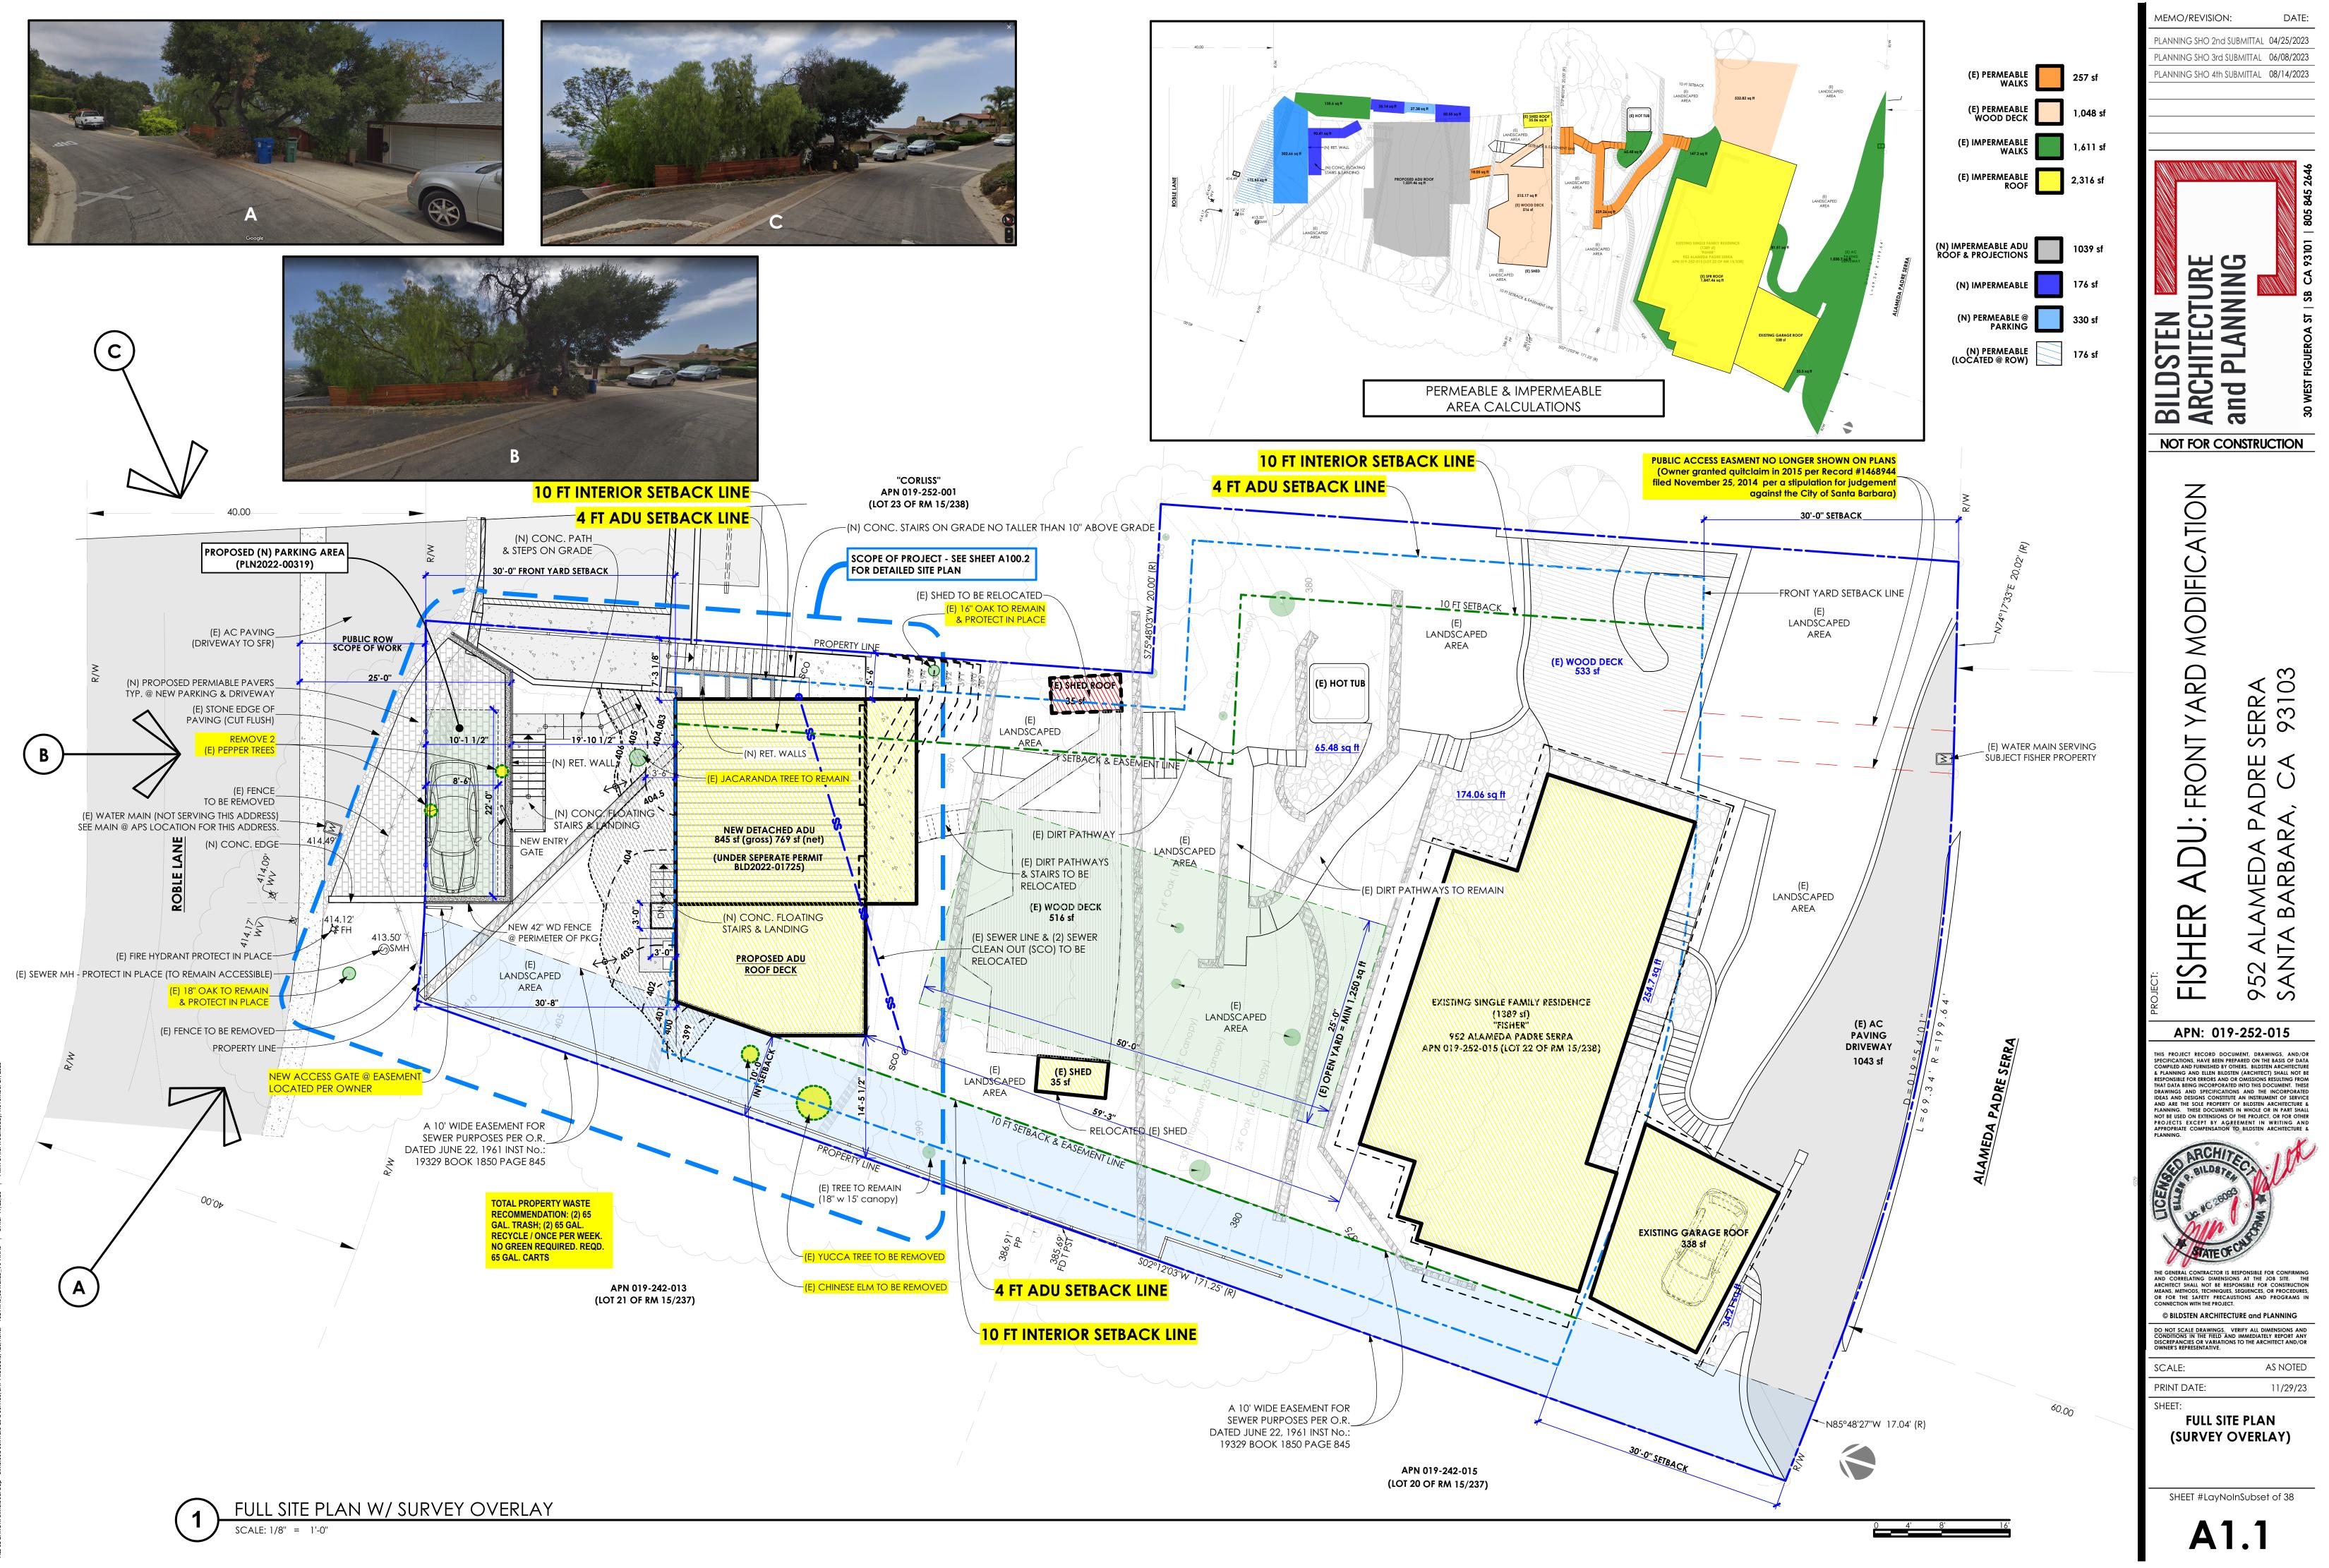

*Reason for Removal:* This application is associated with a new development of an ADU located at 952 Alameda Padre Serra. The ADU will be located on the north side of the property off Roble Lane on the Riviera in a high fire area, so it requires parking. This is the only area possible for designated parking as the property is located on a 42% slope.

| Proposed Replacement: Yes 🛛 2 peppers and se | everal prunus tr | rees. No   | ]     |       |
|----------------------------------------------|------------------|------------|-------|-------|
| Advisory Committee Recommendation: Approve R | emoval: 🗌        | Deny Remov | al: 🗌 | N/A 🗌 |
| Staff Recommendation: Approve Removal:       | Deny Remove      | al:        | N/A [ | ]     |