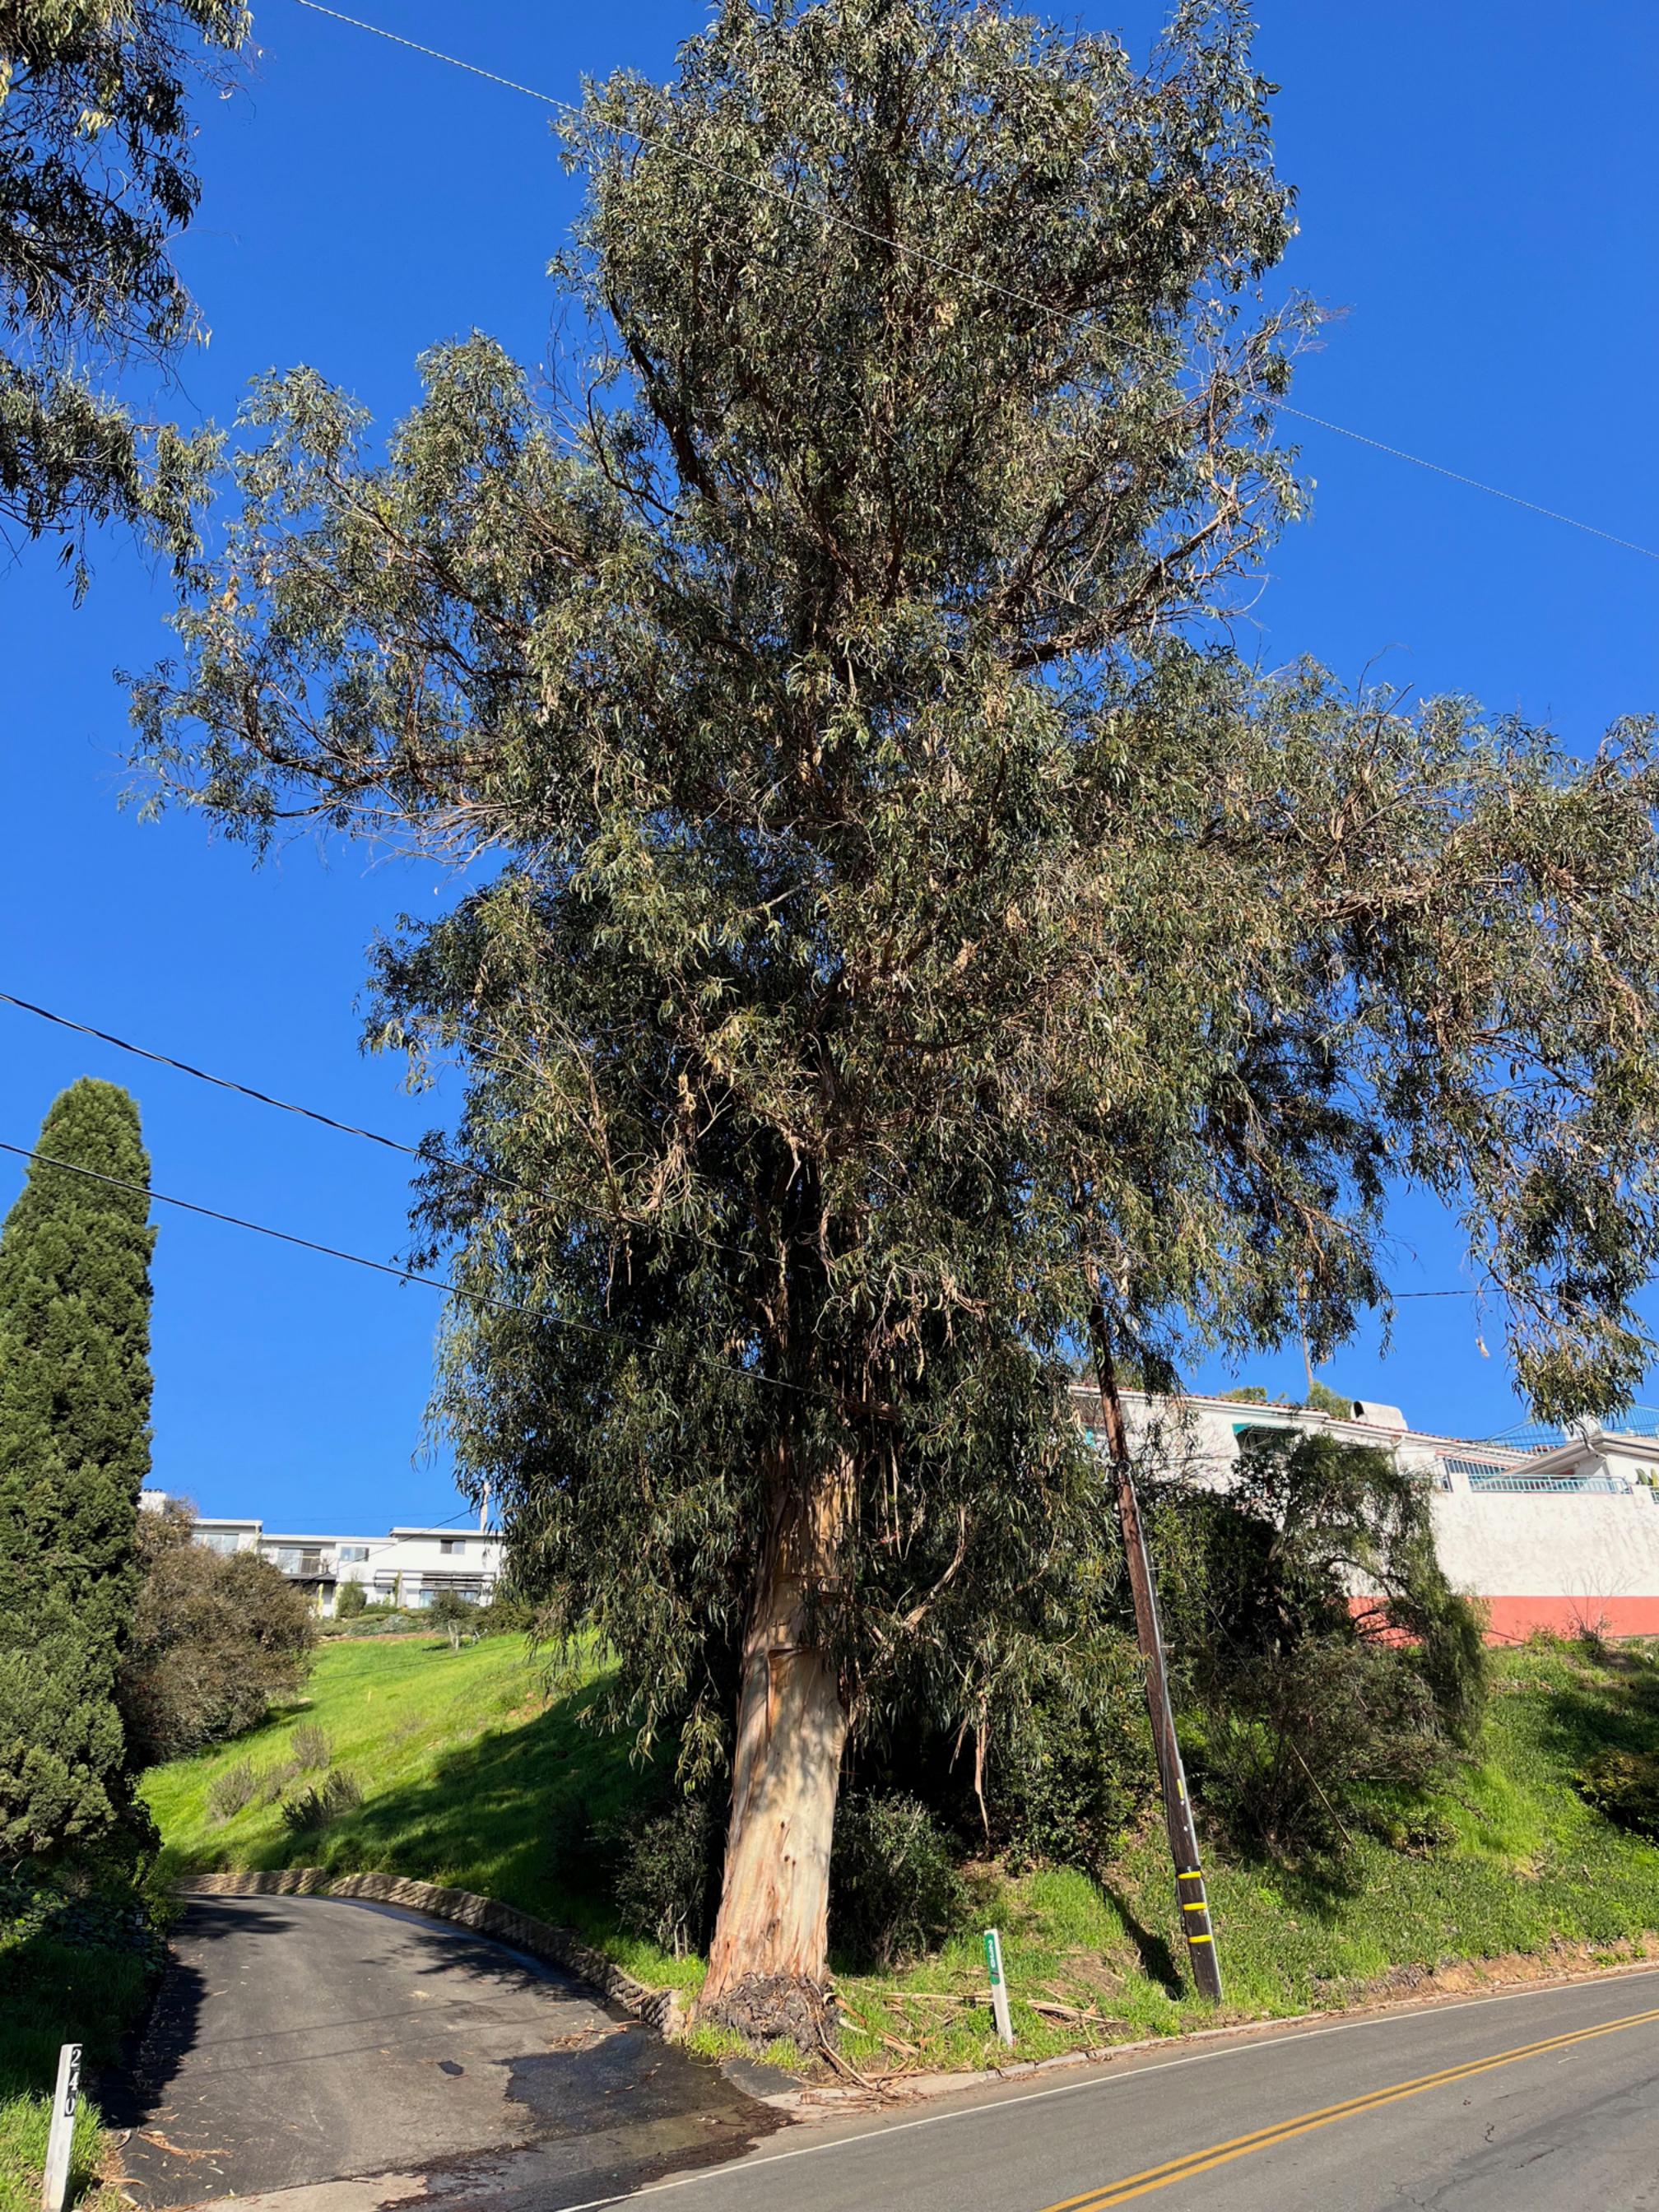

Comments: PHOTO INVENTORY

Front Yard 230 Alameda Padre Serra – Jason Roberts 4-24-24

The tree is at the APS end of my 300 foot driveway which drains water from my property plus four properties above mine located on La Vista Grand. The driveway is basically a long culvert for the hillside and whenever it rains a river of water streams down the driveway past the tree onto APS. I do worry the moisture from the water adds to its instability. As previously mentioned, this is a very busy section of APS, and the traffic and 3 different homes are at risk if it falls down. The city removed one Eucalyptus tree that fell down at 231 APS this February and removed a 2nd one next to it that was deemed unstable. We are not asking the city to pay for the removal. Thank you. -Jason and Diane Roberts