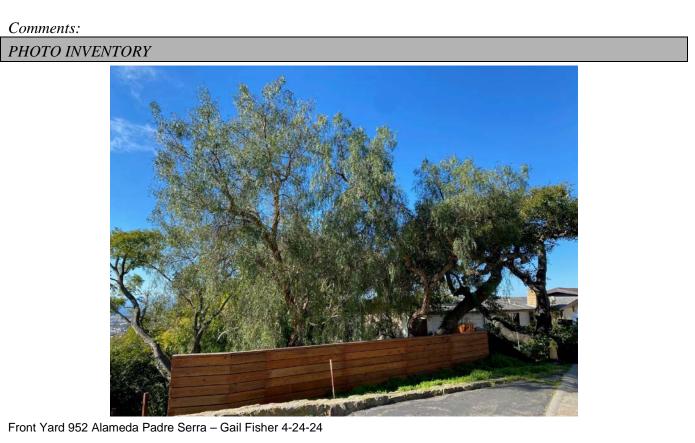

# FRONT YARD SET BACK TREE REMOVAL REQUEST

Date:3/26/2024Requested by:Gail Fisher Gail.L.Fisher@gmail.comAddress:952 Alameda Padre Serra, Santa Barbara, CA 93103Location of Tree:952 Alameda Padre Serra, Santa Barbara, CA 93103Tree Species:(2) Schinus molle,Common Name: Pepper TreeZoning/Setback:RS-15 30'

*Reason for Removal:* This application is associated with a new development of an ADU located at 952 Alameda Padre Serra. The ADU will be located on the north side of the property off Roble Lane on the Riviera in a high fire area, so it requires parking. This is the only area possible for designated parking as the property is located on a 42% slope.