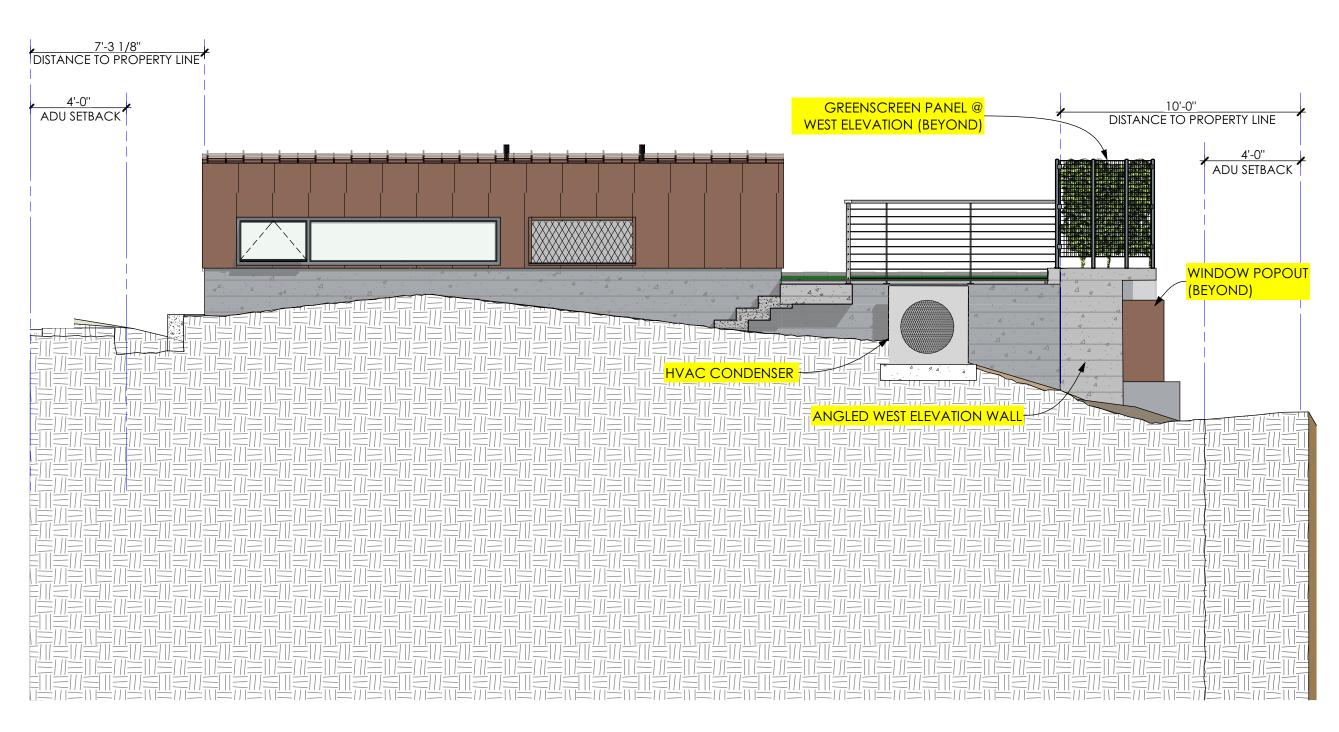

*Reason for Removal:* This application is associated with a new development of an ADU located at 952 Alameda Padre Serra. The ADU will be located on the north side of the property off Roble Lane on the Riviera in a high fire area, so it requires parking. This is the only area possible for designated parking as the property is located on a 42% slope.