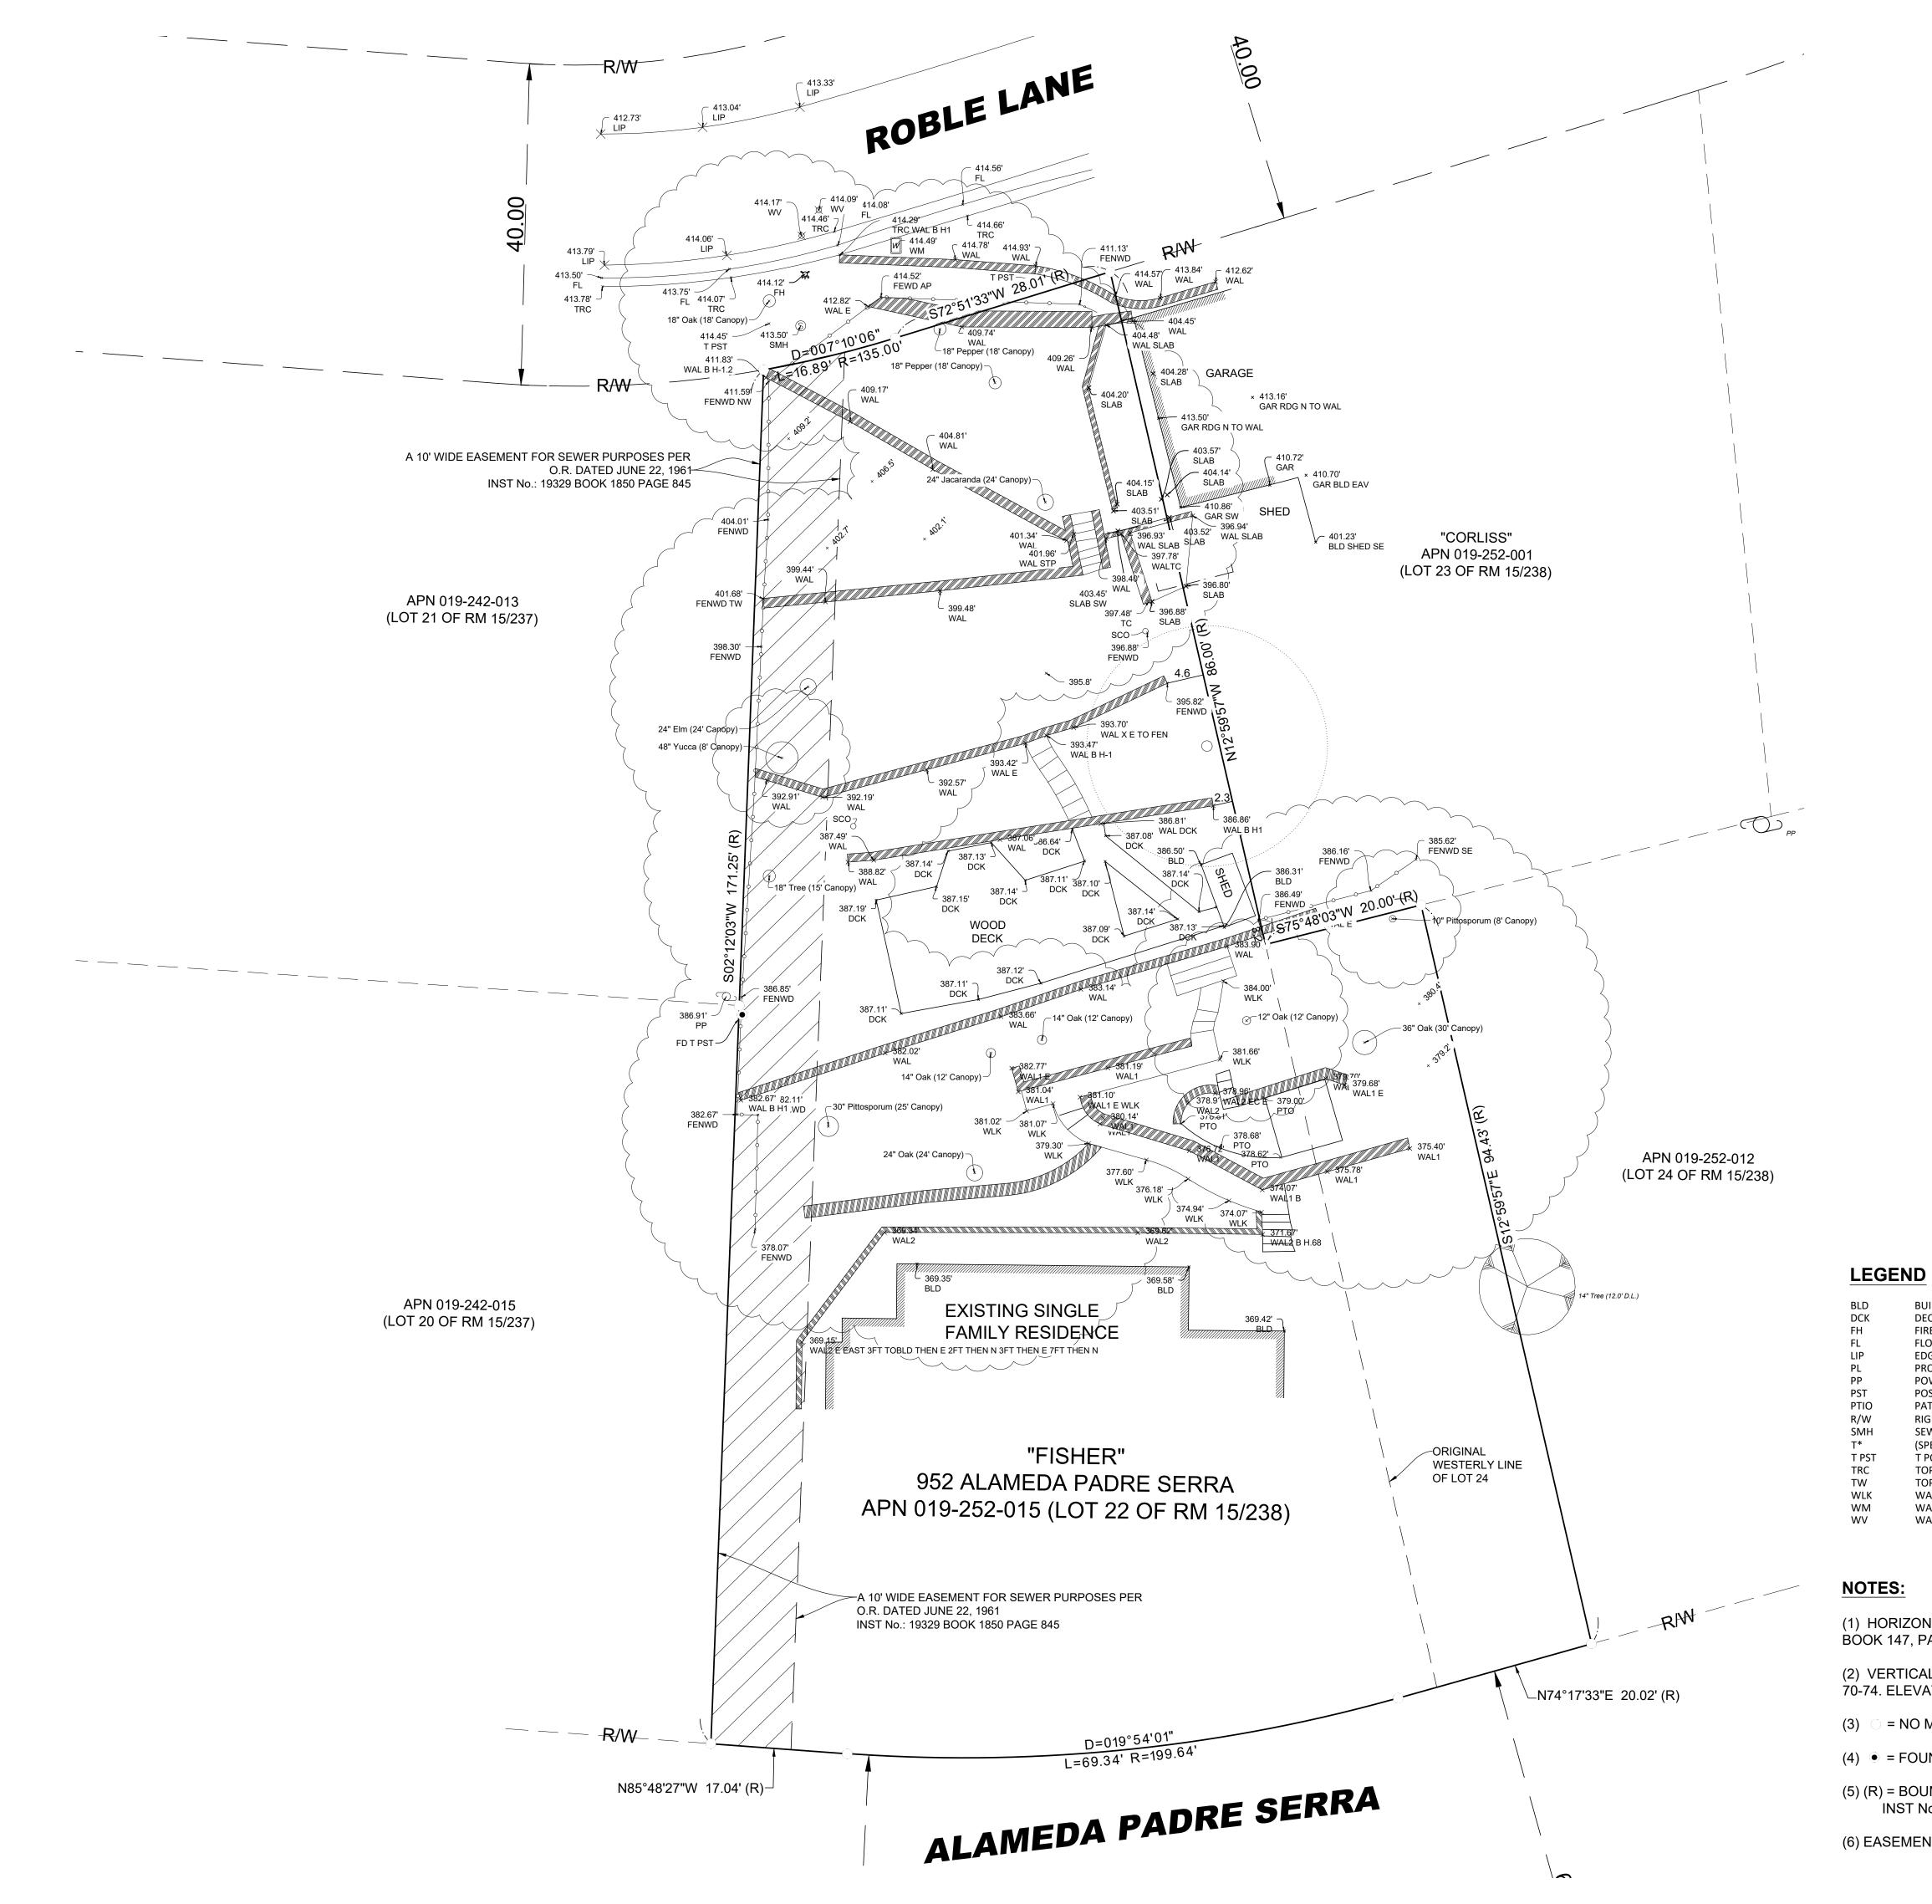

# FRONT YARD SET BACK TREE REMOVAL REQUEST

Date:3/26/2024Requested by:Gail Fisher Gail.L.Fisher@gmail.comAddress:952 Alameda Padre Serra, Santa Barbara, CA 93103Location of Tree:952 Alameda Padre Serra, Santa Barbara, CA 93103Tree Species:(2) Schinus molle,Common Name: Pepper TreeZoning/Setback:RS-15 30'

*Reason for Removal:* This application is associated with a new development of an ADU located at 952 Alameda Padre Serra. The ADU will be located on the north side of the property off Roble Lane on the Riviera in a high fire area, so it requires parking. This is the only area possible for designated parking as the property is located on a 42% slope.

| Proposed Replacement: Yes 🛛 2 peppers and se | everal prunus tr | rees. No   | ]     |       |
|----------------------------------------------|------------------|------------|-------|-------|
| Advisory Committee Recommendation: Approve R | emoval: 🗌        | Deny Remov | al: 🗌 | N/A 🗌 |
| Staff Recommendation: Approve Removal:       | Deny Remove      | al:        | N/A [ | ]     |