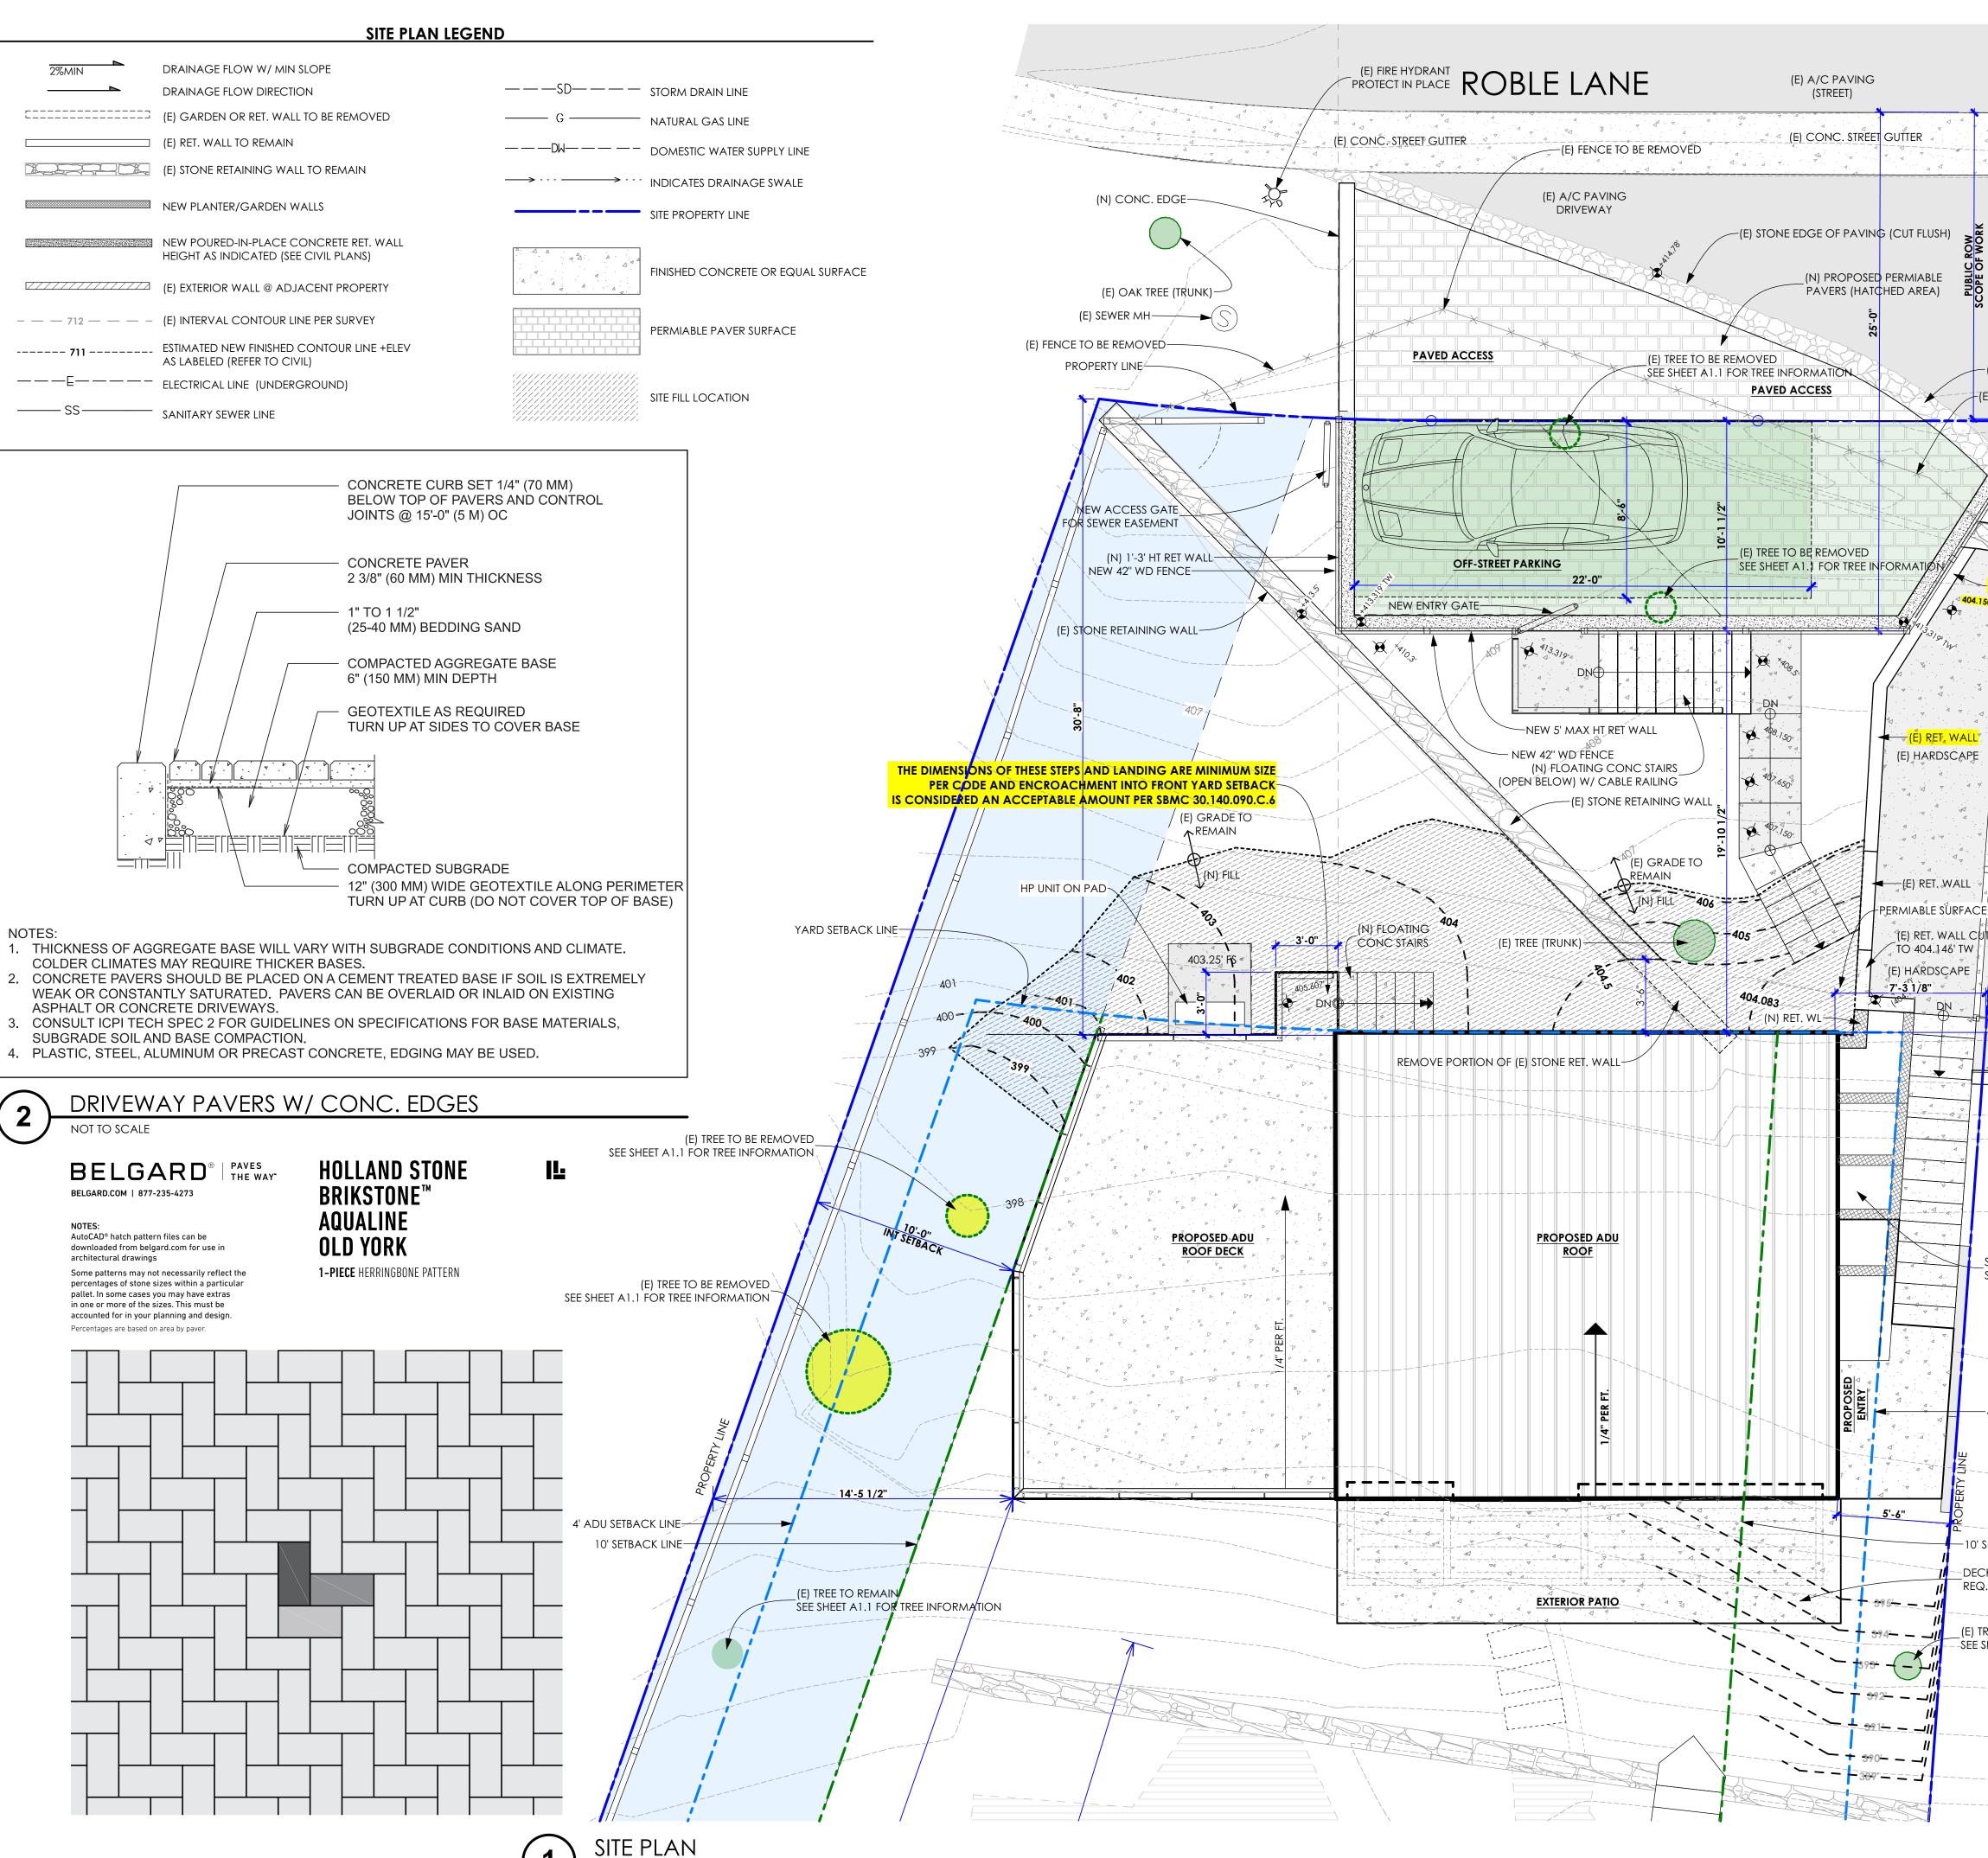

*Reason for Removal:* This application is associated with a new development of an ADU located at 952 Alameda Padre Serra. The ADU will be located on the north side of the property off Roble Lane on the Riviera in a high fire area, so it requires parking. This is the only area possible for designated parking as the property is located on a 42% slope.

| Proposed Replacement: Yes 🛛 2 peppers and se | everal prunus tr | rees. No   | ]     |       |
|----------------------------------------------|------------------|------------|-------|-------|
| Advisory Committee Recommendation: Approve R | emoval: 🗌        | Deny Remov | al: 🗌 | N/A 🗌 |
| Staff Recommendation: Approve Removal:       | Deny Remove      | al:        | N/A [ | ]     |