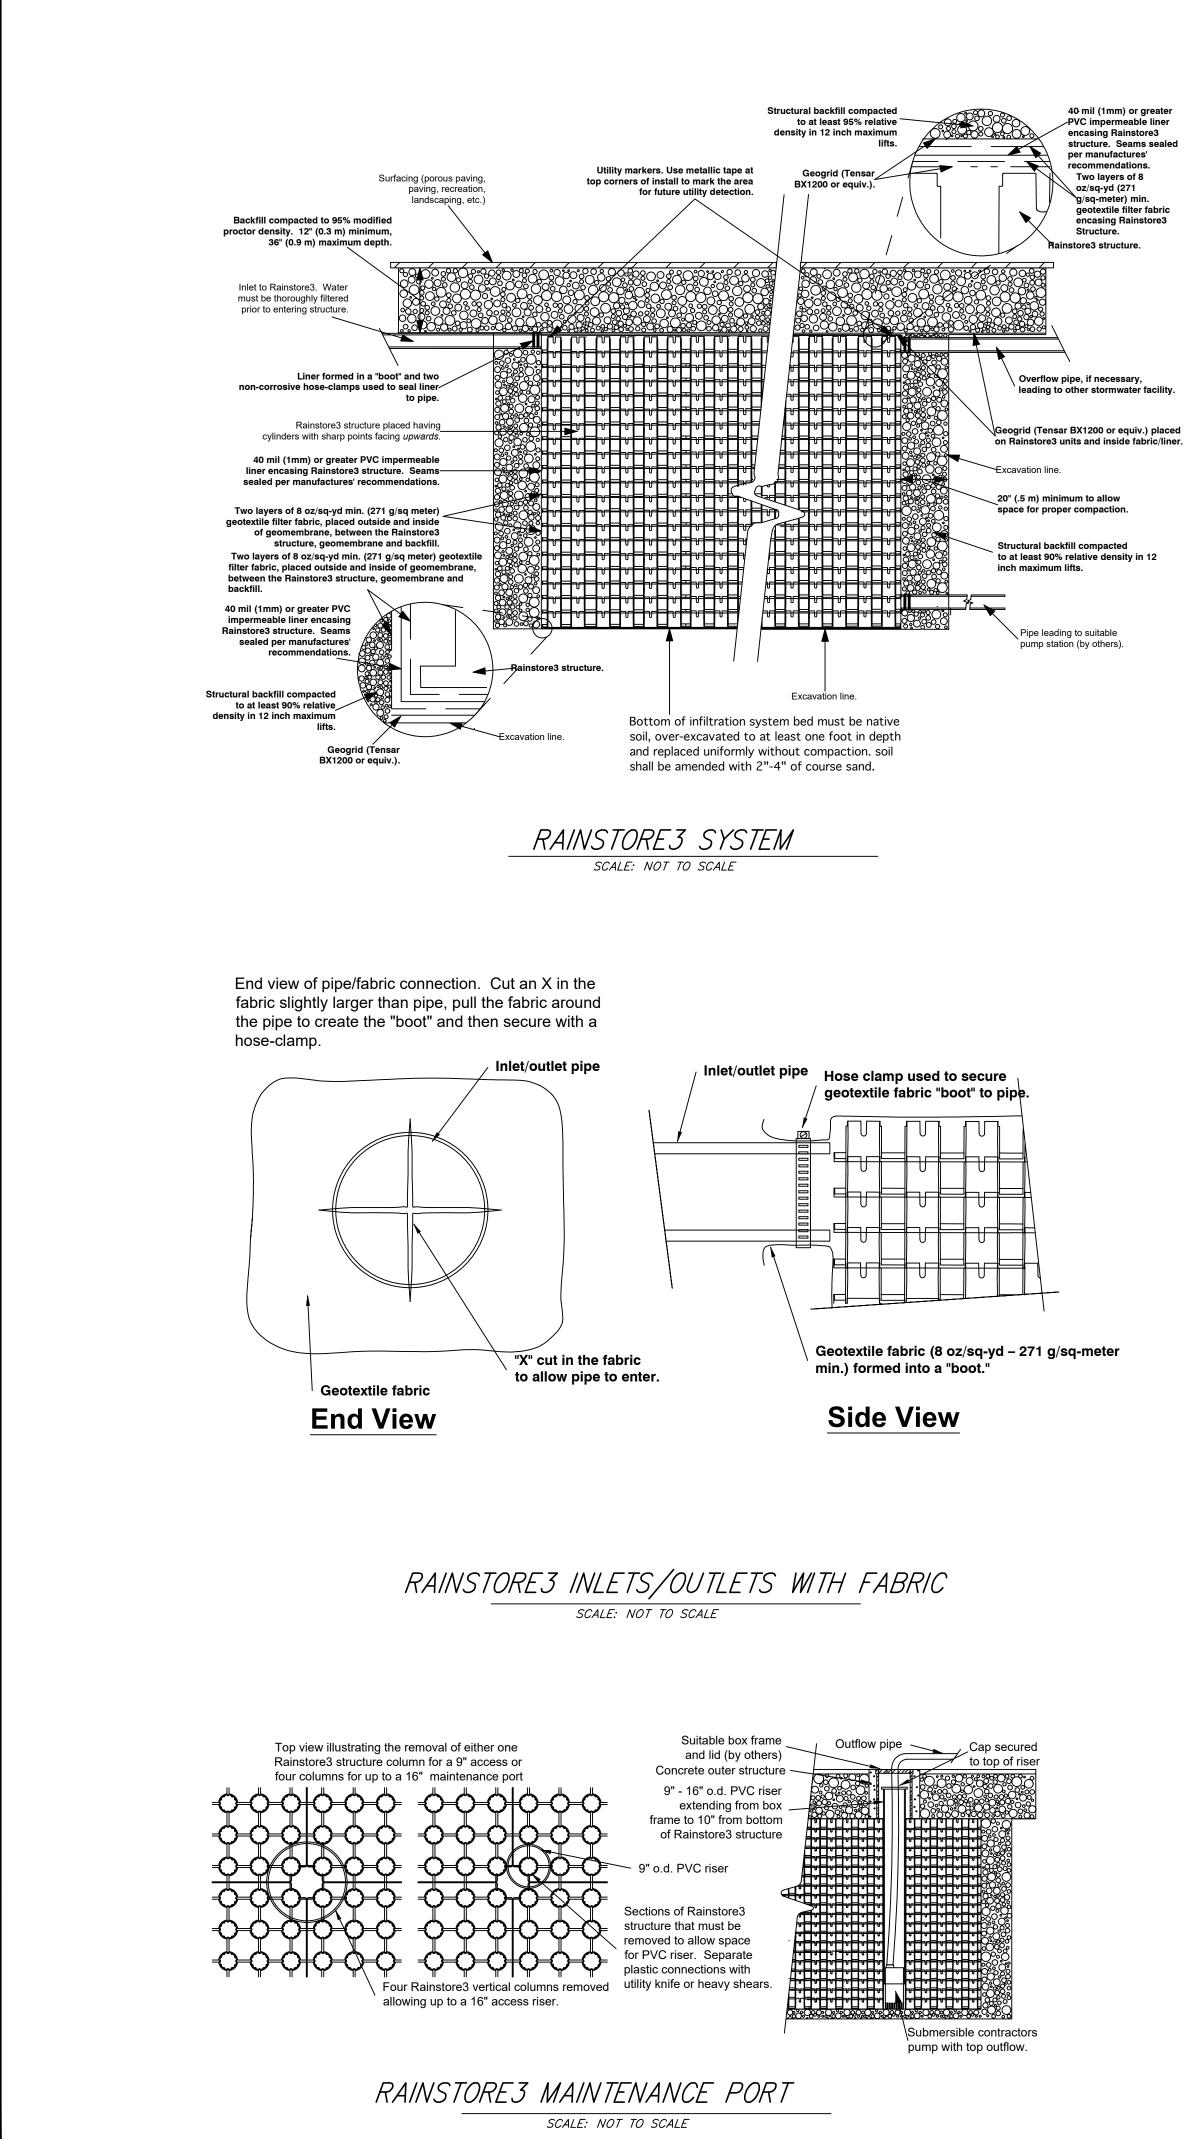

| <b>C-3</b>                         |

Σ



## PROJECT AND STORMWATER DATA

LOT SIZE: 13933.83 S.F. EXIST RESIDENCE: 1389 S.F. EXIST GARAGE: 338 S.F.

NEW ADDED/REPLACED IMPERVIOUS AREAS: NEW ADU BUILDING: 1040 S.F. NEW CONCRETE SIDEWALKS: 176 S.F.

TOTAL NEW IMPERVIOUS AREA: 1216 S.F.

SWMP: TIER 2

## ARCHAELOGICAL NOTE

AUTHORIZATION.

PRIOR TO THE START OF ANY VEGETATION OR PAVING REMOVAL, DEMOLITION, TRENCHING OR GRADING, CONTRACTORS AND CONSTRUCTION PERSONNEL SHALL BE ALERTED TO THE POSSIBILITY OF UNCOVERING UNANTICIPATED SUBSURFACE ARCHAEOLOGICAL FEATURES OR ARTIFACTS ASSOCIATED WITH PAST HUMAN OCCUPATION OF THE PARCEL.

IF SUCH ARCHAEOLOGICAL RESOURCES ARE ENCOUNTERED OR SUSPECTED. WORK SHAL BE HALTED IMMEDIATELY, THE CITY ENVIRONMENTAL ANALYST SHALL BE NOTIFIED AND AN ARCHAEOLOGIST FROM THE MOST CURRENT CITY QUALIFIED ARC