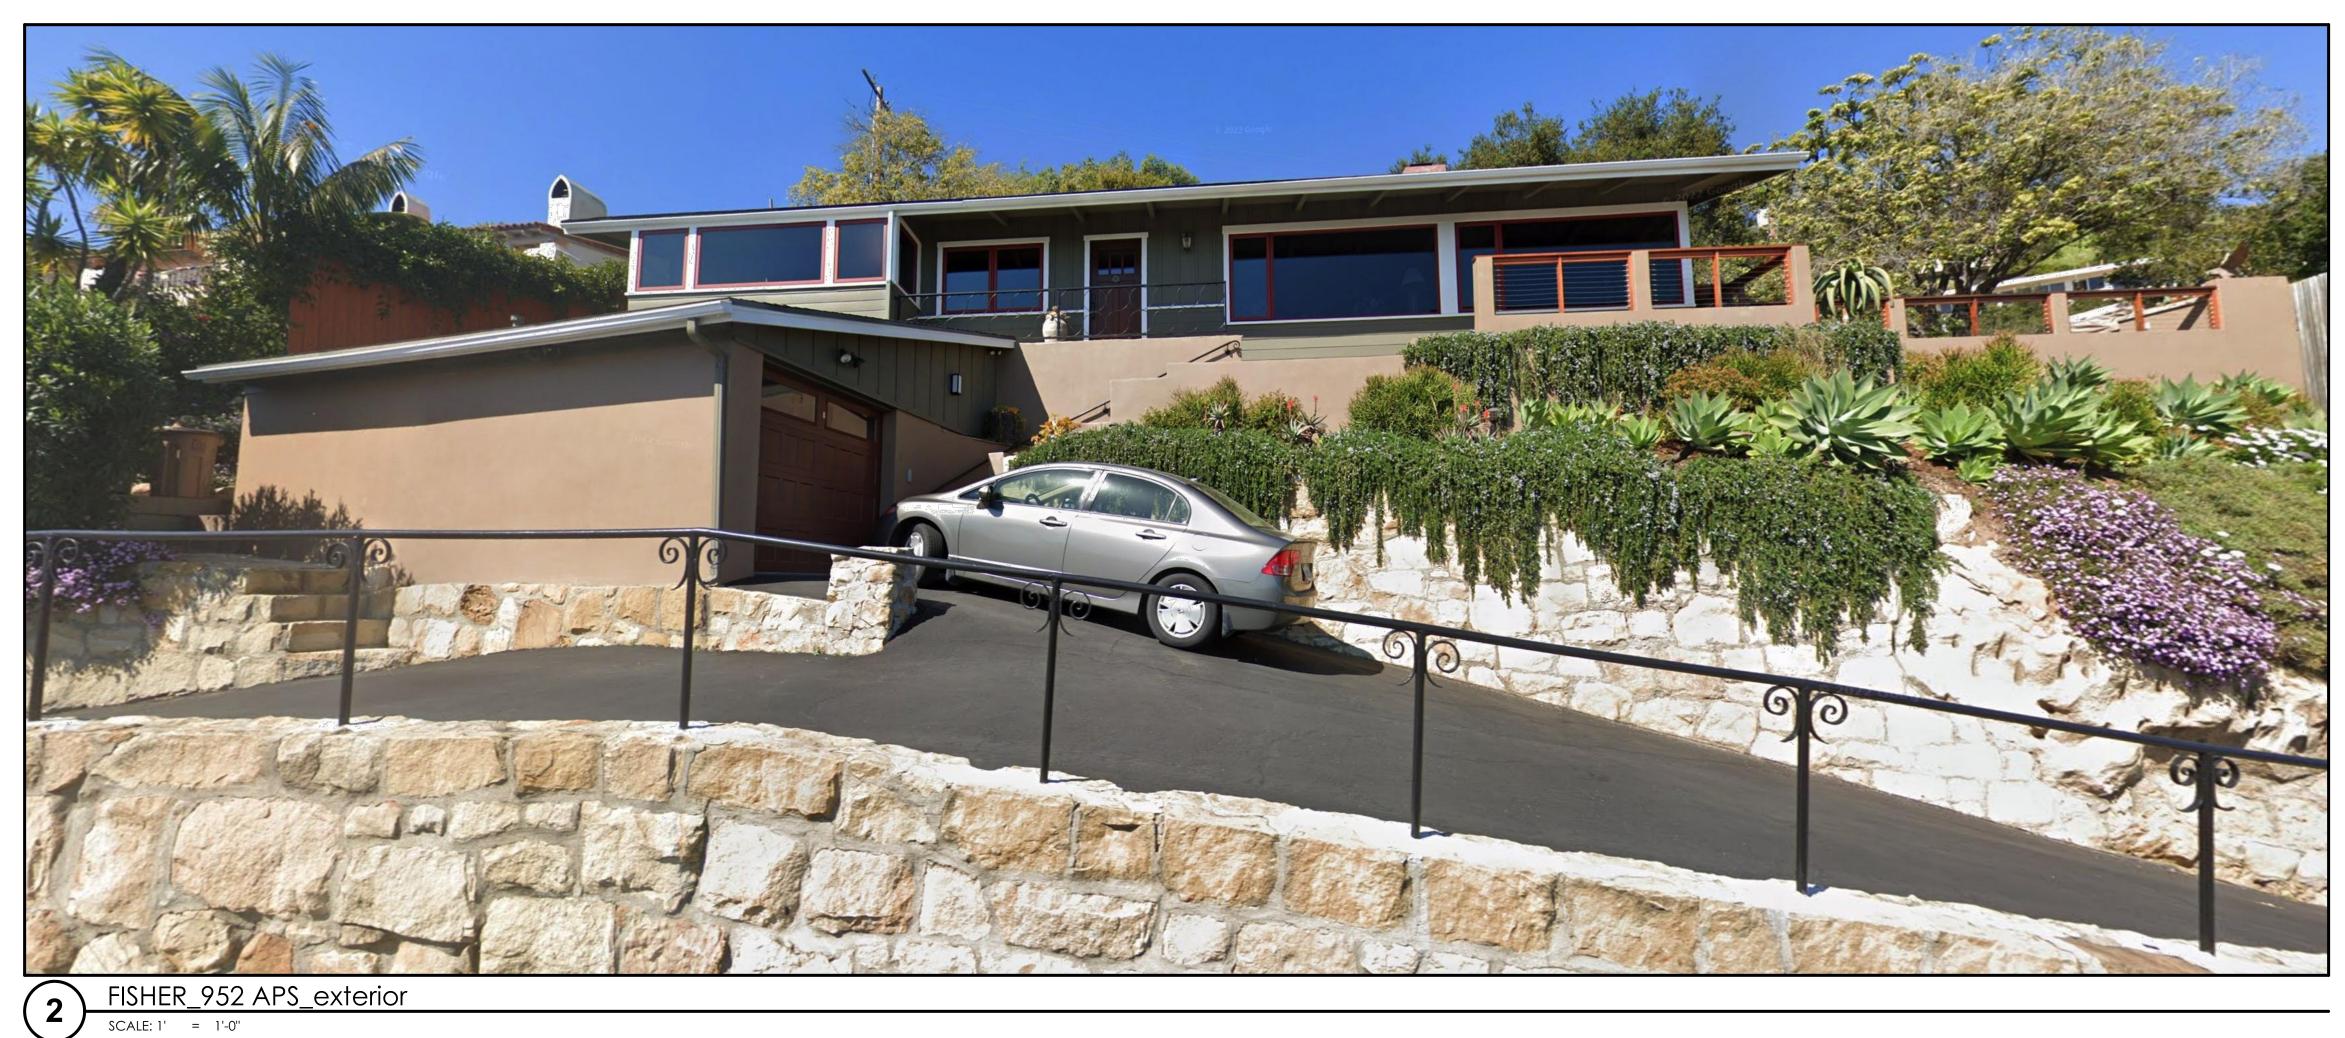

# FRONT YARD SET BACK TREE REMOVAL REQUEST

Date:3/26/2024Requested by:Gail Fisher Gail.L.Fisher@gmail.comAddress:952 Alameda Padre Serra, Santa Barbara, CA 93103Location of Tree:952 Alameda Padre Serra, Santa Barbara, CA 93103Tree Species:(2) Schinus molle,Common Name: Pepper TreeZoning/Setback:RS-15 30'

*Reason for Removal:* This application is associated with a new development of an ADU located at 952 Alameda Padre Serra. The ADU will be located on the north side of the property off Roble Lane on the Riviera in a high fire area, so it requires parking. This is the only area possible for designated parking as the property is located on a 42% slope.