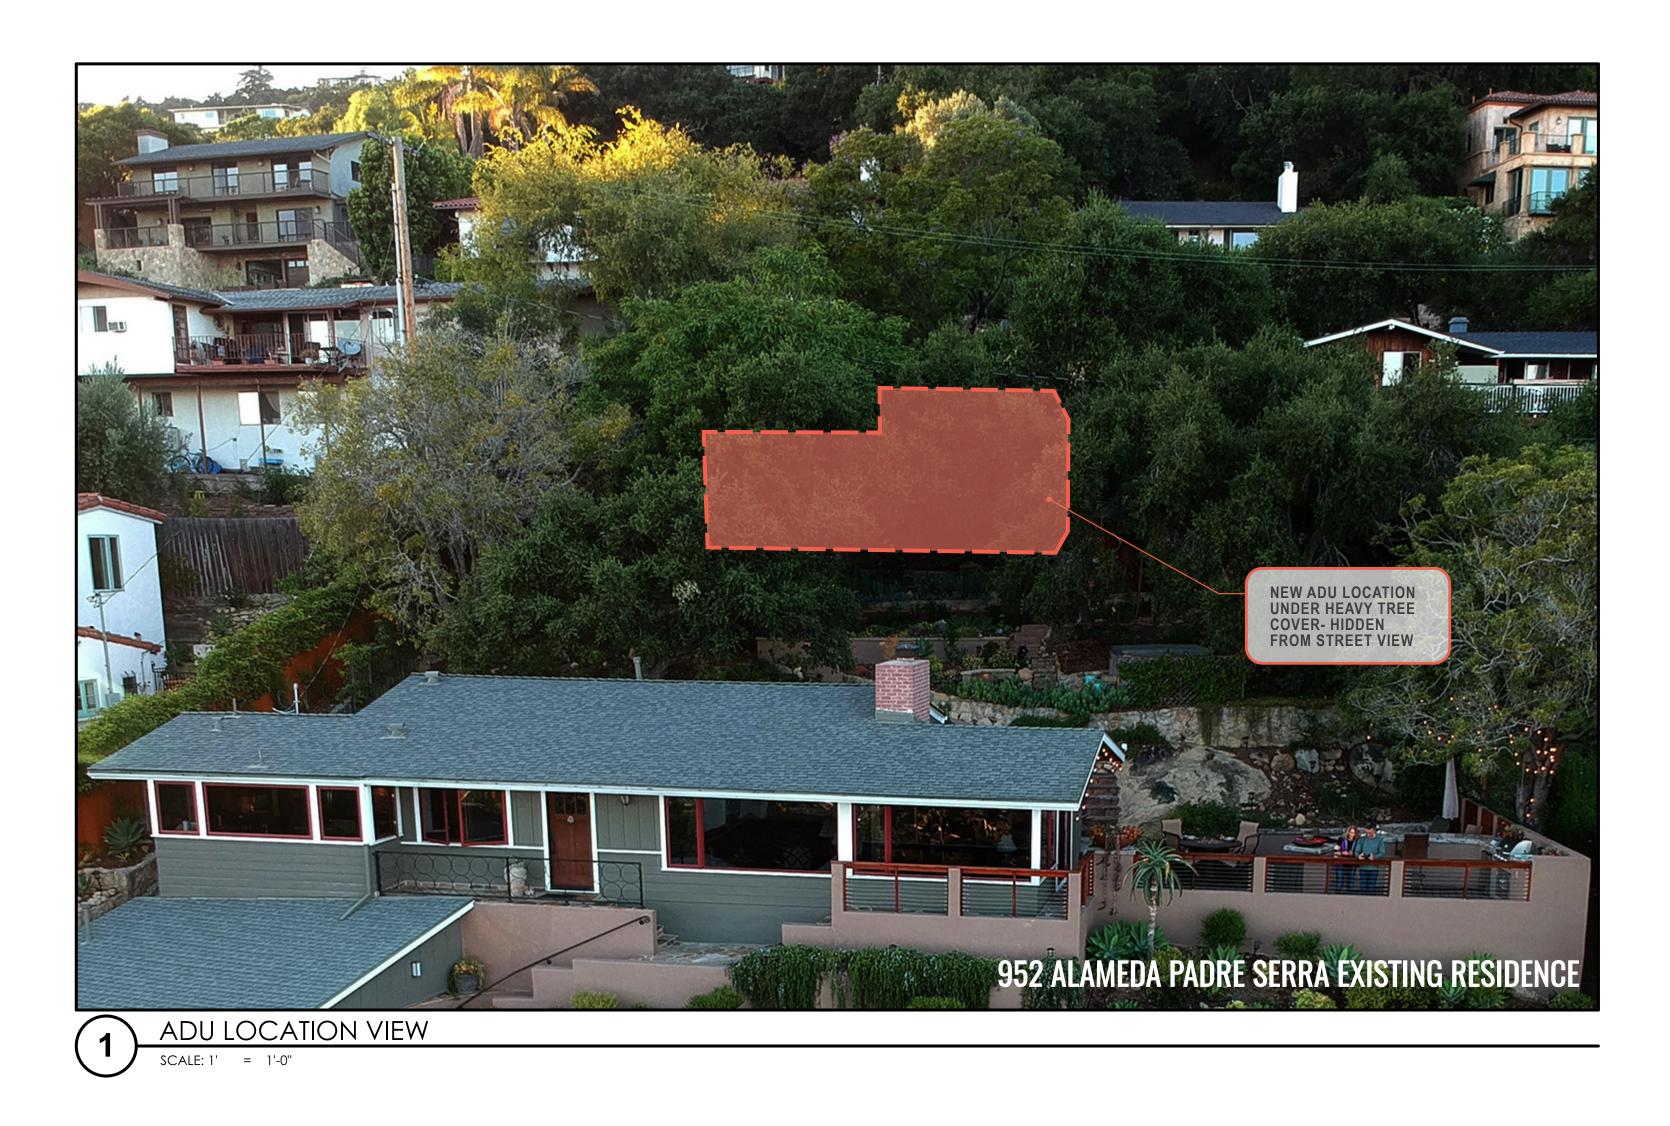

*Reason for Removal:* This application is associated with a new development of an ADU located at 952 Alameda Padre Serra. The ADU will be located on the north side of the property off Roble Lane on the Riviera in a high fire area, so it requires parking. This is the only area possible for designated parking as the property is located on a 42% slope.