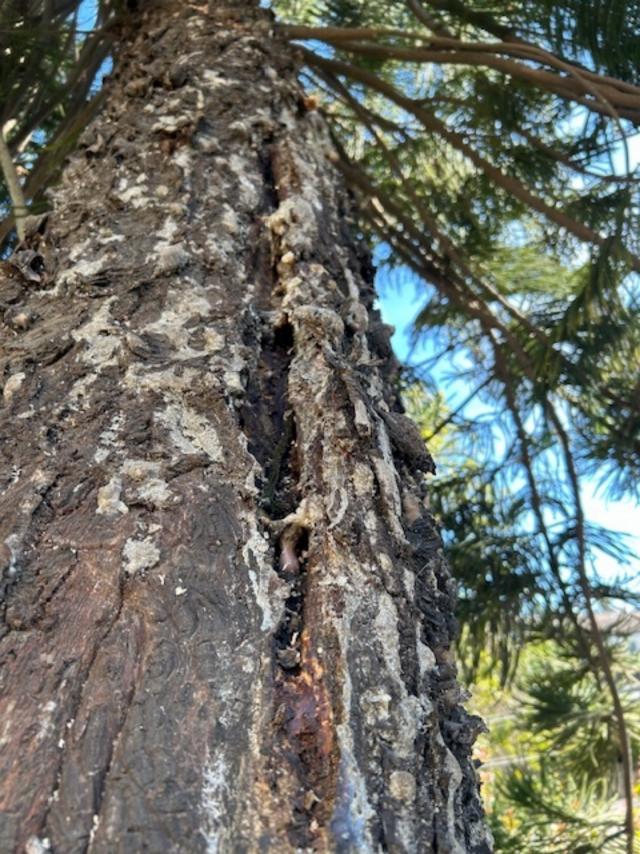

The tree is at the APS end of my 300 foot driveway which drains water from my property plus four properties above mine located on La Vista Grand. The driveway is basically a long culvert for the hillside and whenever it rains a river of water streams down the driveway past the tree onto APS. I do worry the moisture from the water adds to its instability. As previously mentioned, this is a very busy section of APS, and the traffic and 3 different homes are at risk if it falls down. The city removed one Eucalyptus tree that fell down at 231 APS this February and removed a 2nd one next to it that was deemed unstable. We are not asking the city to pay for the removal. Thank you. -Jason and Diane Roberts