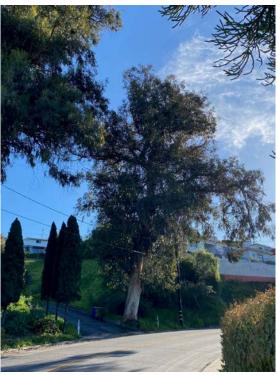

Comments: PHOTO INVENTORY

Front Yard 230 Alameda Padre Serra – Jason Roberts 4-24-24

The tree is at the APS end of my 300 foot driveway which drains water from my property plus four properties above mine located on La Vista Grand. The driveway is basically a long culvert for the hillside and whenever it rains a river of water streams down the driveway past the tree onto APS. I do worry the moisture from the water adds to its instability. As previously mentioned, this is a very busy section of APS, and the traffic and 3 different homes are at risk if it falls down. The city removed one Eucalyptus tree that fell down at 231 APS this February and removed a 2nd one next to it that was deemed unstable. We are not asking the city to pay for the removal. Thank you. -Jason and Diane Roberts