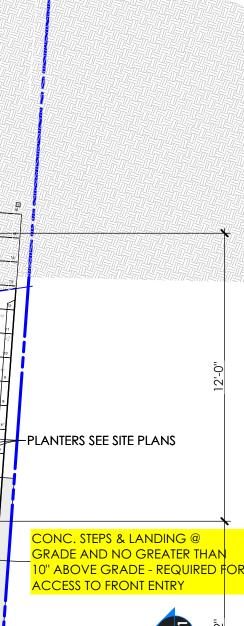

ATED ABOVE (INCLUDING STRUCTURAL MEMBERS SUPPORTING THE UPPER FLOOR, CEILING, POST AND BEAM) PER CRC TABLE R302.6
- W. PROVIDE EMERGENCY EXIT DOOR OR WINDOW FROM SLEEPING ROOMS. NET CLEAR WINDOW OPENING AREA SHALL BE NOT LESS THAN 5.7SQ. FT. (EXCEPT AT GRADE FLOOR OPENING SHALL BE MIN. 5 SQ. FT.) MIN. NET WINDOW OPENING HEIGHT DIMENSION, 24" CLEAR; MIN. NET OPENING WIDTH DIM. 20" CLEAR. FINISHED SILL HEIGHT MAX 44" ABOVE FLOOR. CRC R310.2.1
- X. PLUMBING FIXTURES AND PLUMBING FITTINGS SHALL MEET THE STANDARDS AS OUTLINED ON SHEET GN-003 PER SECTION CGBC4.303
- Y. ALL SOLID FUEL BURNING APPLIANCES MAY BE INSTALLED ONLY IF "EPA" CERTIFIED AS REQUIRED BY THE AIR POLLUTION CONTROL BOARD. EXCEPTION B APPROVED GAS APPLIANCES: FXTERIOR FIRE PLACES STANDING ALONE AS GARDEN & BBQ APPLIANCES









0 2' 4



-NEW RETAINING WALL @ PROPERTY LI

CONC. LANDING (ON GRADE) REQUIRED FOR ACCESS TO FRONT E



0 2' 4'

MEMO/REVISION:

PLANNING SHO 2nd SUBMITTAL 04/25/2023

PLANNING SHO 3rd SUBMITTAL 06/08/2023

DATE:



0 2' 4





EAST ELEVATION 3 SCALE: 1/4" = 1'-0"







SOUTH ELEVATION SCALE: 1/4" = 1'-0"

4

0 2' 4'



0 2'





#### City of Santa Barbara FORESTRY DIVISION

April 2024

CITY OF SANTA BARBARA

## IN FRONT YARD SET BACK TREE REMOVAL REQUEST

| Date:                                                                                                                                                                                                                                                 | 3/26/2024                    |                       |             |  |
|-------------