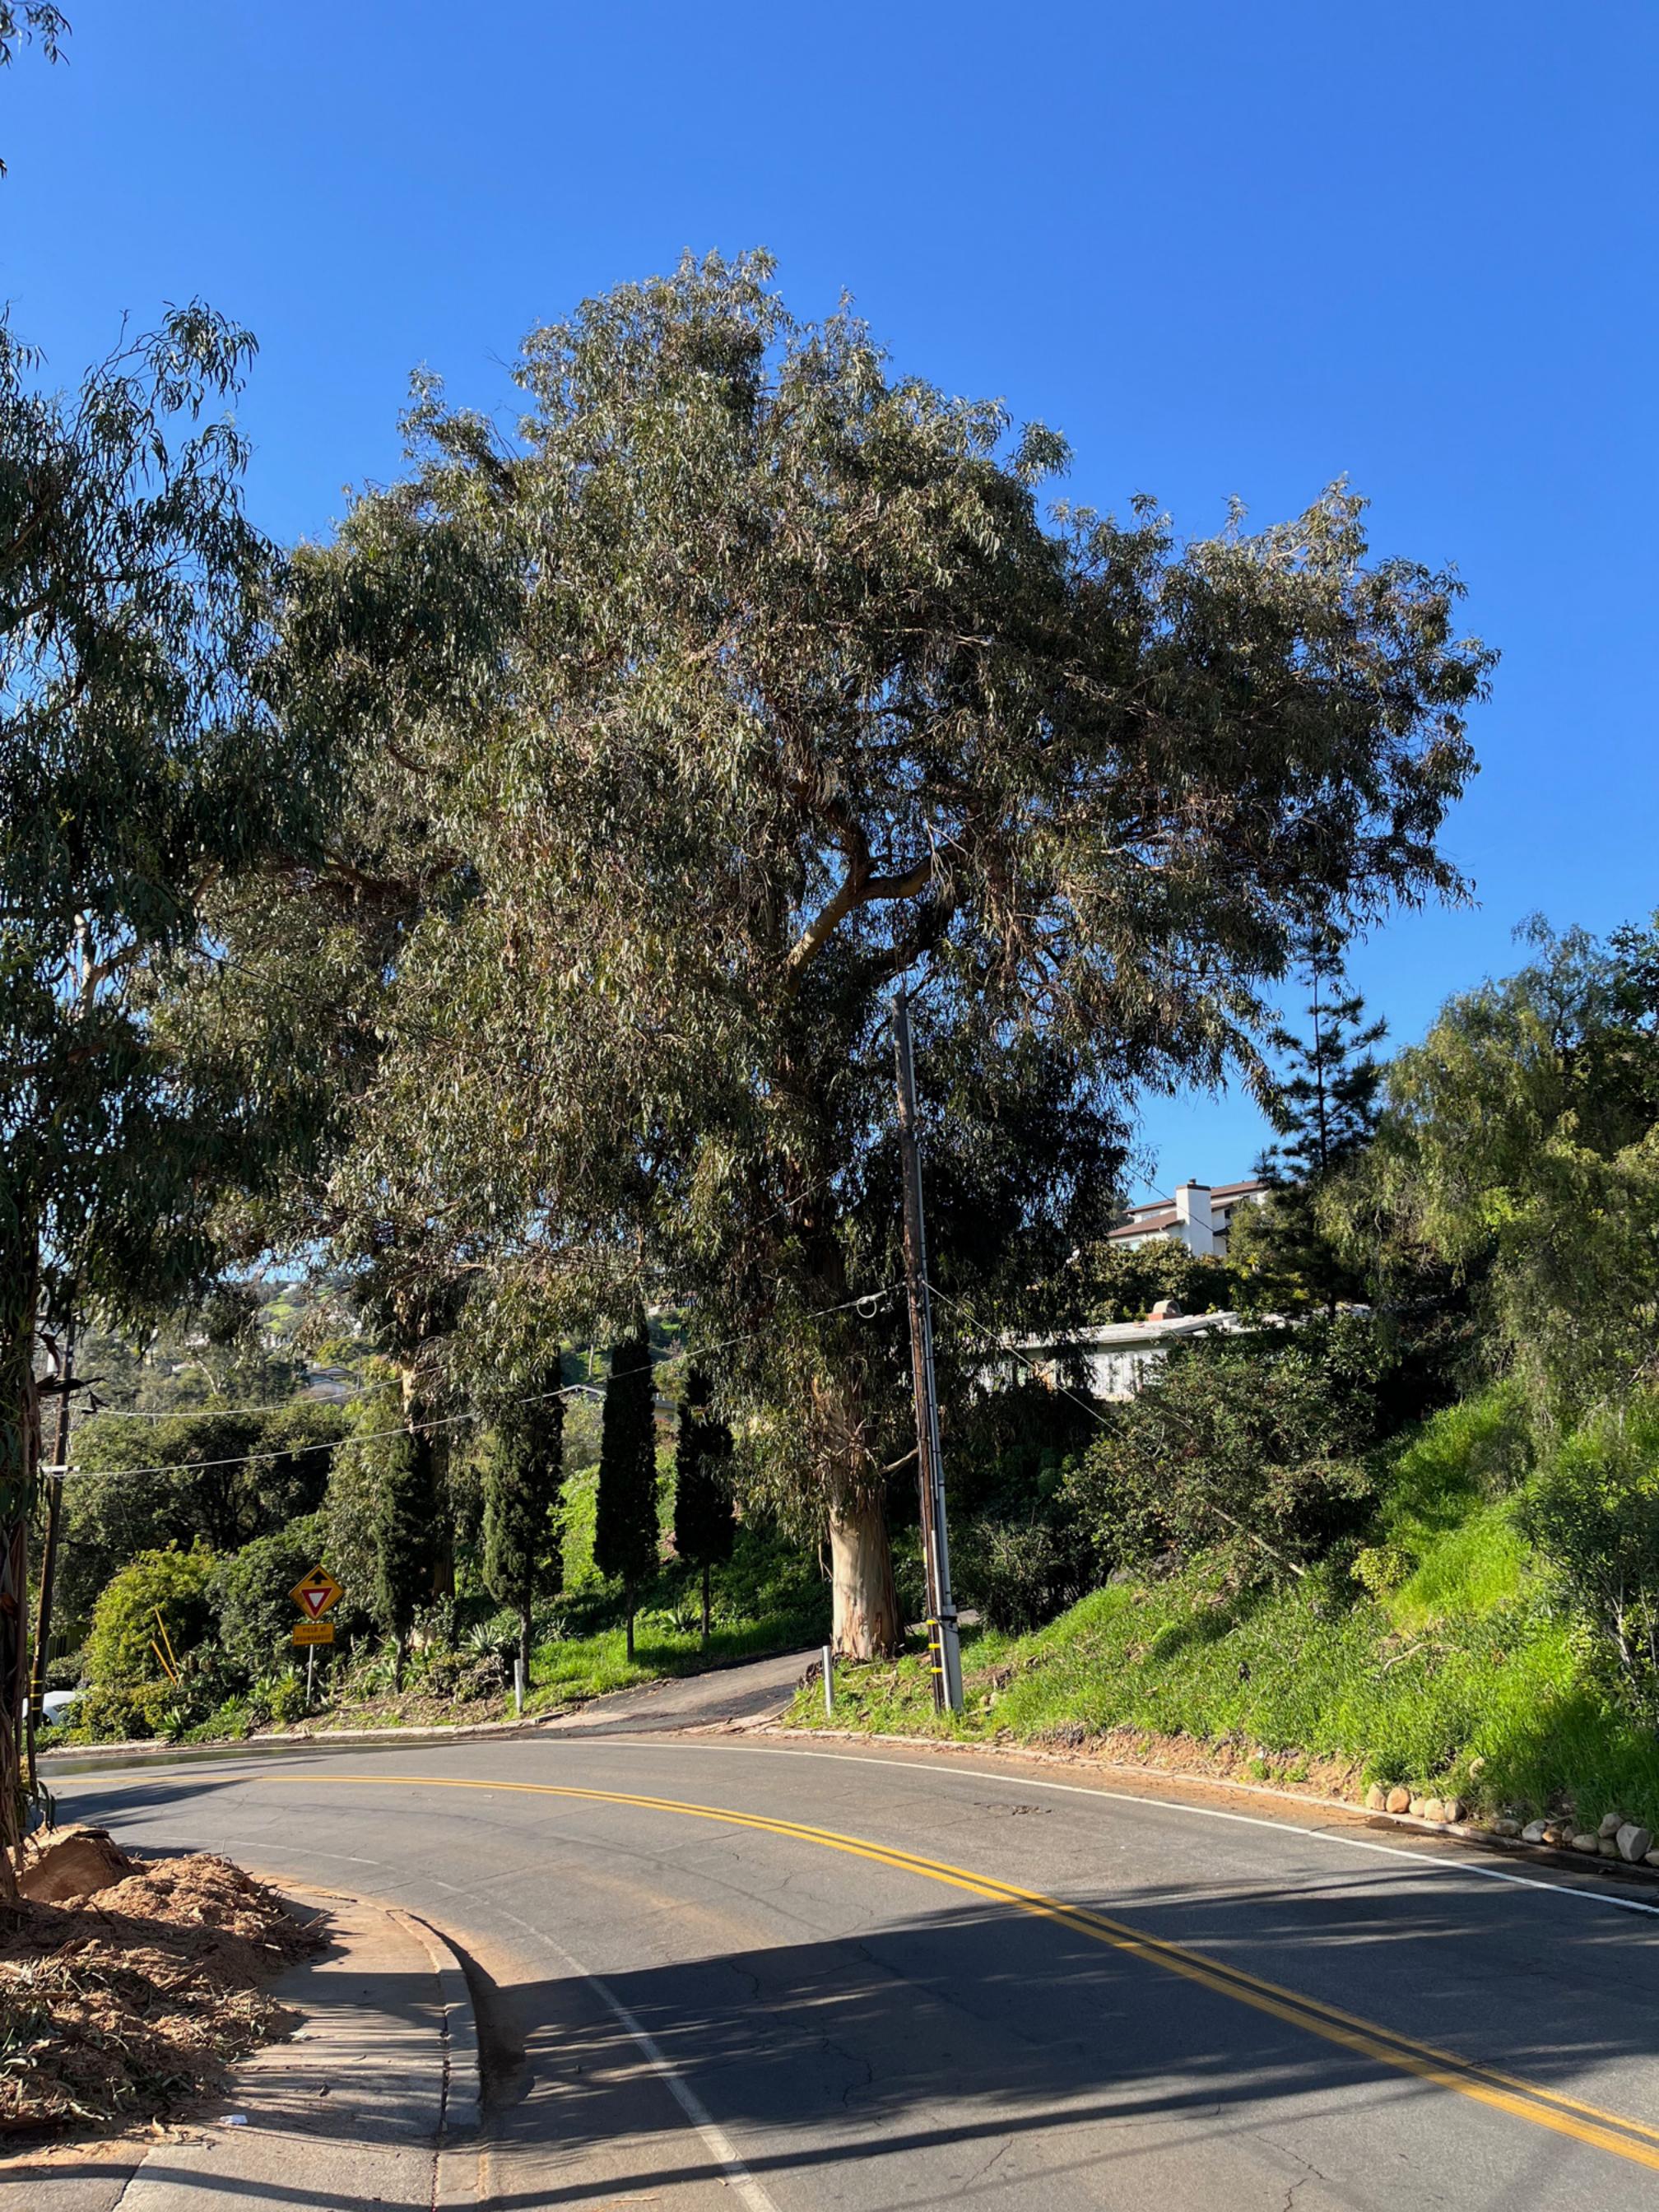

Comments: PHOTO INVENTORY

Front Yard 230 Alameda Padre Serra – Jason Roberts 4-24-24

The tree is at the APS end of my 300 foot driveway which drains water from my property plus four properties above mine located on La Vista Grand. The driveway is basically a long culvert for the hillside and whenever it rains a river of water streams down the driveway past the tree onto APS. I do worry the moisture from the water adds to its instability. As previously mentioned, this is a very busy section of APS, and the traffic and 3 different homes are at risk if it falls down. The city removed one Eucalyptus tree that fell down at 231 APS this February and removed a 2nd one next to it that was deemed unstable. We are not asking the city to pay for the removal. Thank you. -Jason and Diane Roberts