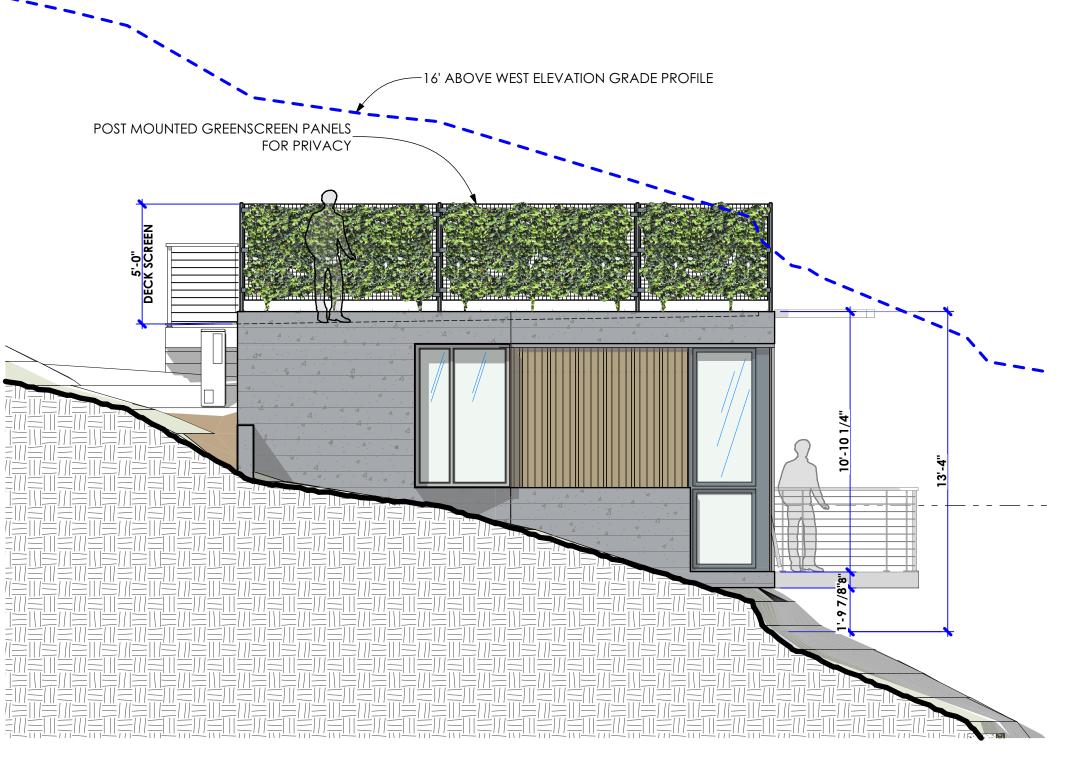

NOT LESS THAN 5.7SQ. FT. (EXCEPT AT GRADE FLOOR OPENING SHALL BE MIN. 5 SQ. FT.) MIN. NET WINDOW OPENING HEIGHT DIMENSION, 24" CLEAR; MIN. NET OPENING WIDTH DIM. 20" CLEAR. FINISHED SILL HEIGHT MAX 44" ABOVE FLOOR. CRC R310.2.1
- X. PLUMBING FIXTURES AND PLUMBING FITTINGS SHALL MEET THE STANDARDS AS OUTLINED ON SHEET GN-003 PER SECTION CGBC4.303
- Y. ALL SOLID FUEL BURNING APPLIANCES MAY BE INSTALLED ONLY IF "EPA" CERTIFIED AS REQUIRED BY THE AIR POLLUTION CONTROL BOARD. EXCEPTION B APPROVED GAS APPLIANCES: FXTERIOR FIRE PLACES STANDING ALONE AS GARDEN & BBQ APPLIANCES









0 2' 4



-NEW RETAINING WALL @ PROPERTY LI

CONC. LANDING (ON GRADE) REQUIRED FOR ACCESS TO FRONT E



0 2' 4'

MEMO/REVISION:

PLANNING SHO 2nd SUBMITTAL 04/25/2023

PLANNING SHO 3rd SUBMITTAL 06/08/2023

DATE:



0 2' 4





EAST ELEVATION 3 SCALE: 1/4" = 1'-0"







SOUTH ELEVATION SCALE: 1/4" = 1'-0"

4

0 2' 4'



0 2'





#### City of Santa Barbara FORESTRY DIVISION

April 2024

CITY OF SANTA BARBARA

## IN FRONT YARD SET BACK TREE REMOVAL REQUEST

| Date:                                                                                                                                                                                                                                                 | 3/26/2024                    |                       |             |  |
|-------------------------------------------------------------------------------------------------------------------------------------------------------------------------------------------------------------------------------------