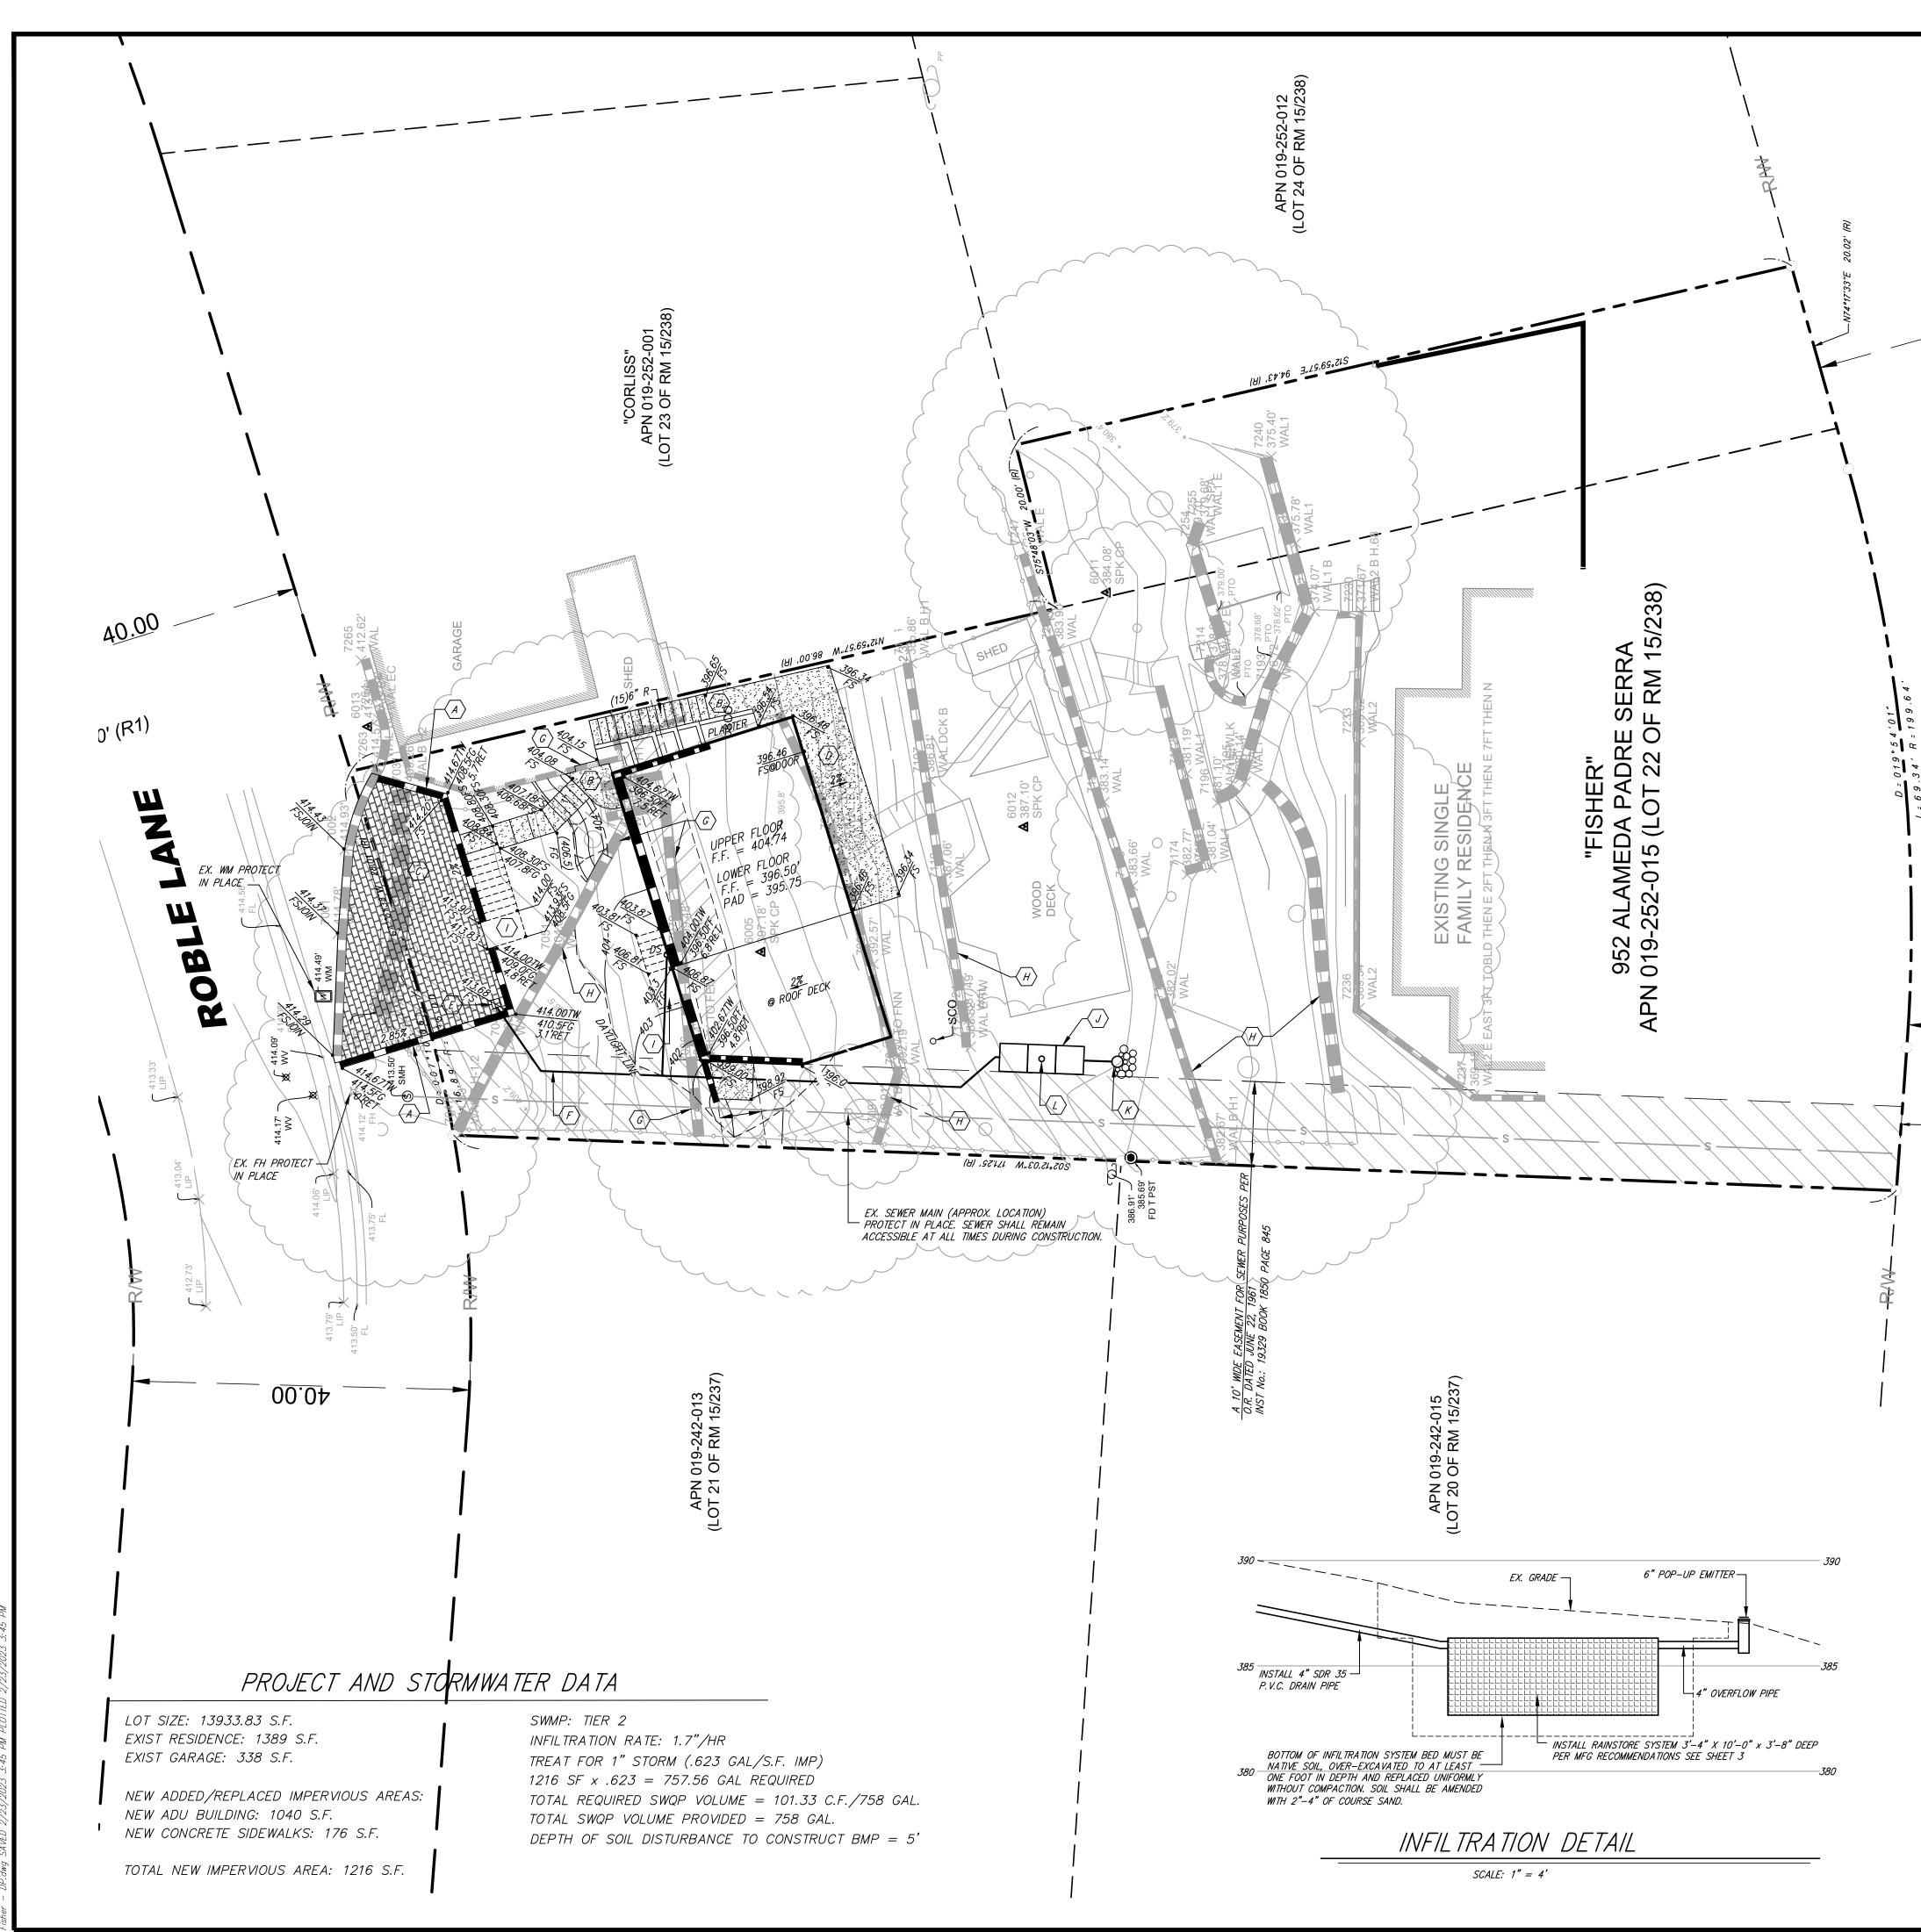

*Reason for Removal:* This application is associated with a new development of an ADU located at 952 Alameda Padre Serra. The ADU will be located on the north side of the property off Roble Lane on the Riviera in a high fire area, so it requires parking. This is the only area possible for designated parking as the property is located on a 42% slope.