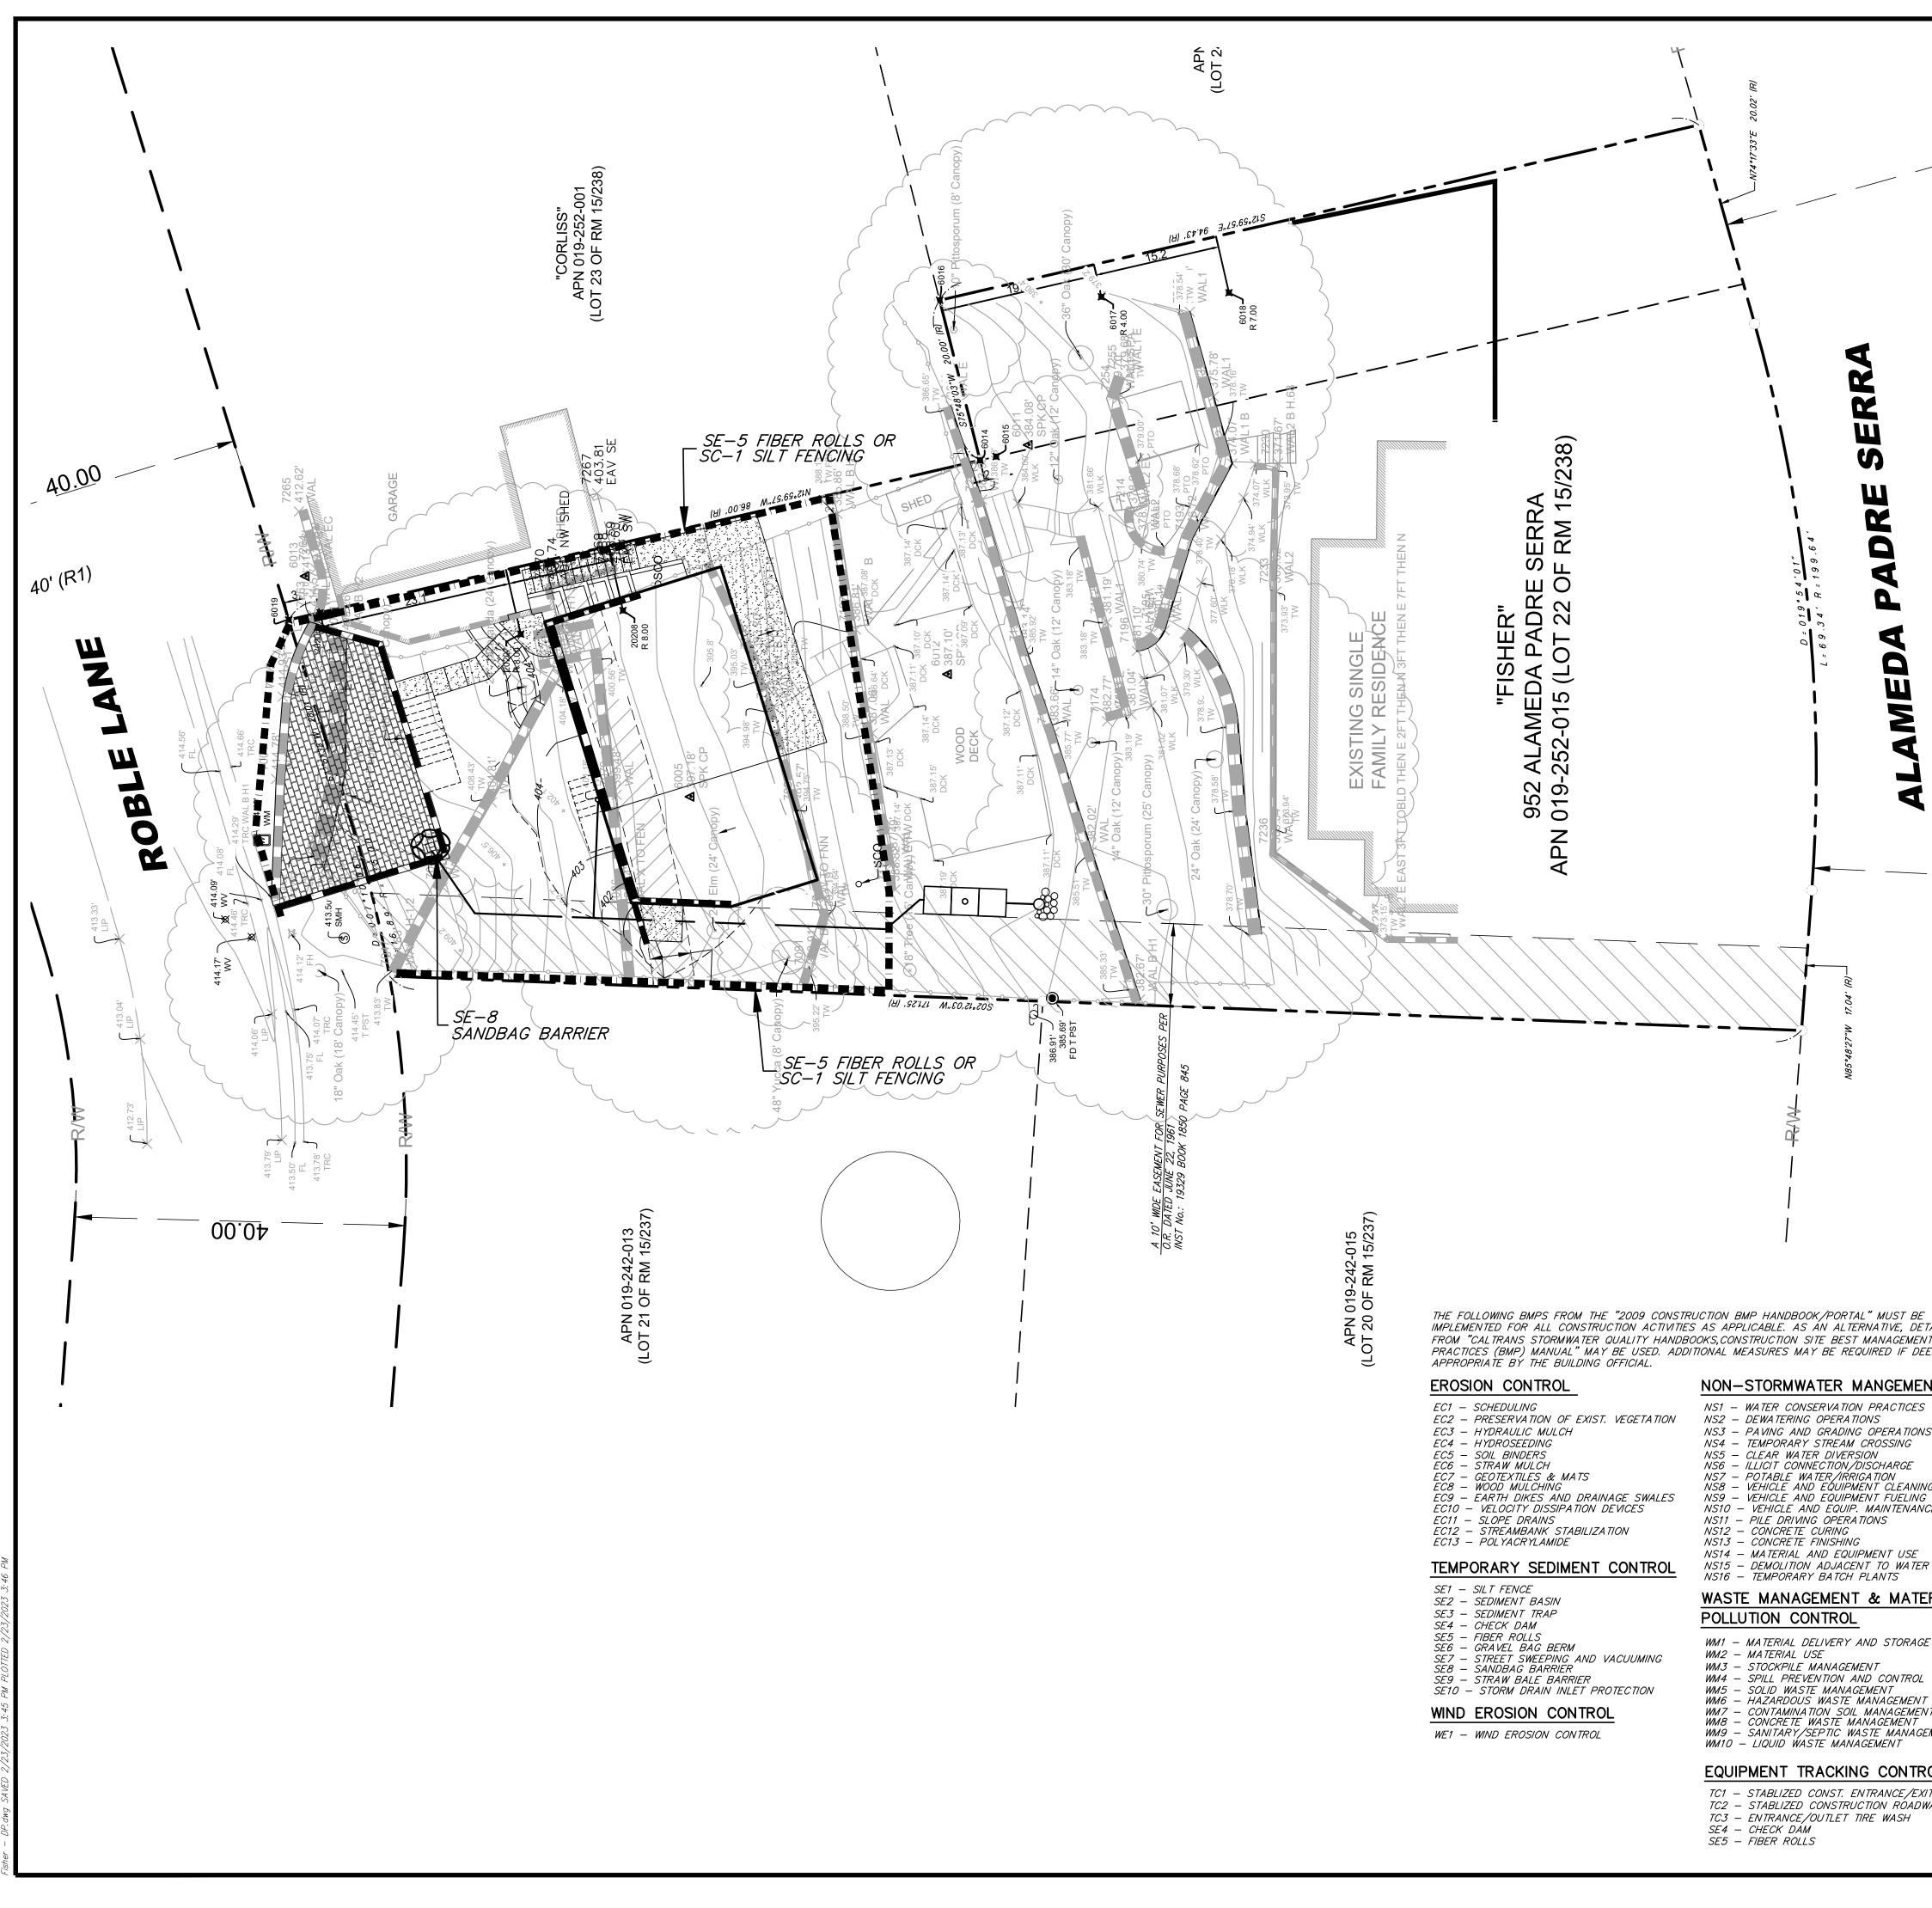

*Reason for Removal:* This application is associated with a new development of an ADU located at 952 Alameda Padre Serra. The ADU will be located on the north side of the property off Roble Lane on the Riviera in a high fire area, so it requires parking. This is the only area possible for designated parking as the property is located on a 42% slope.