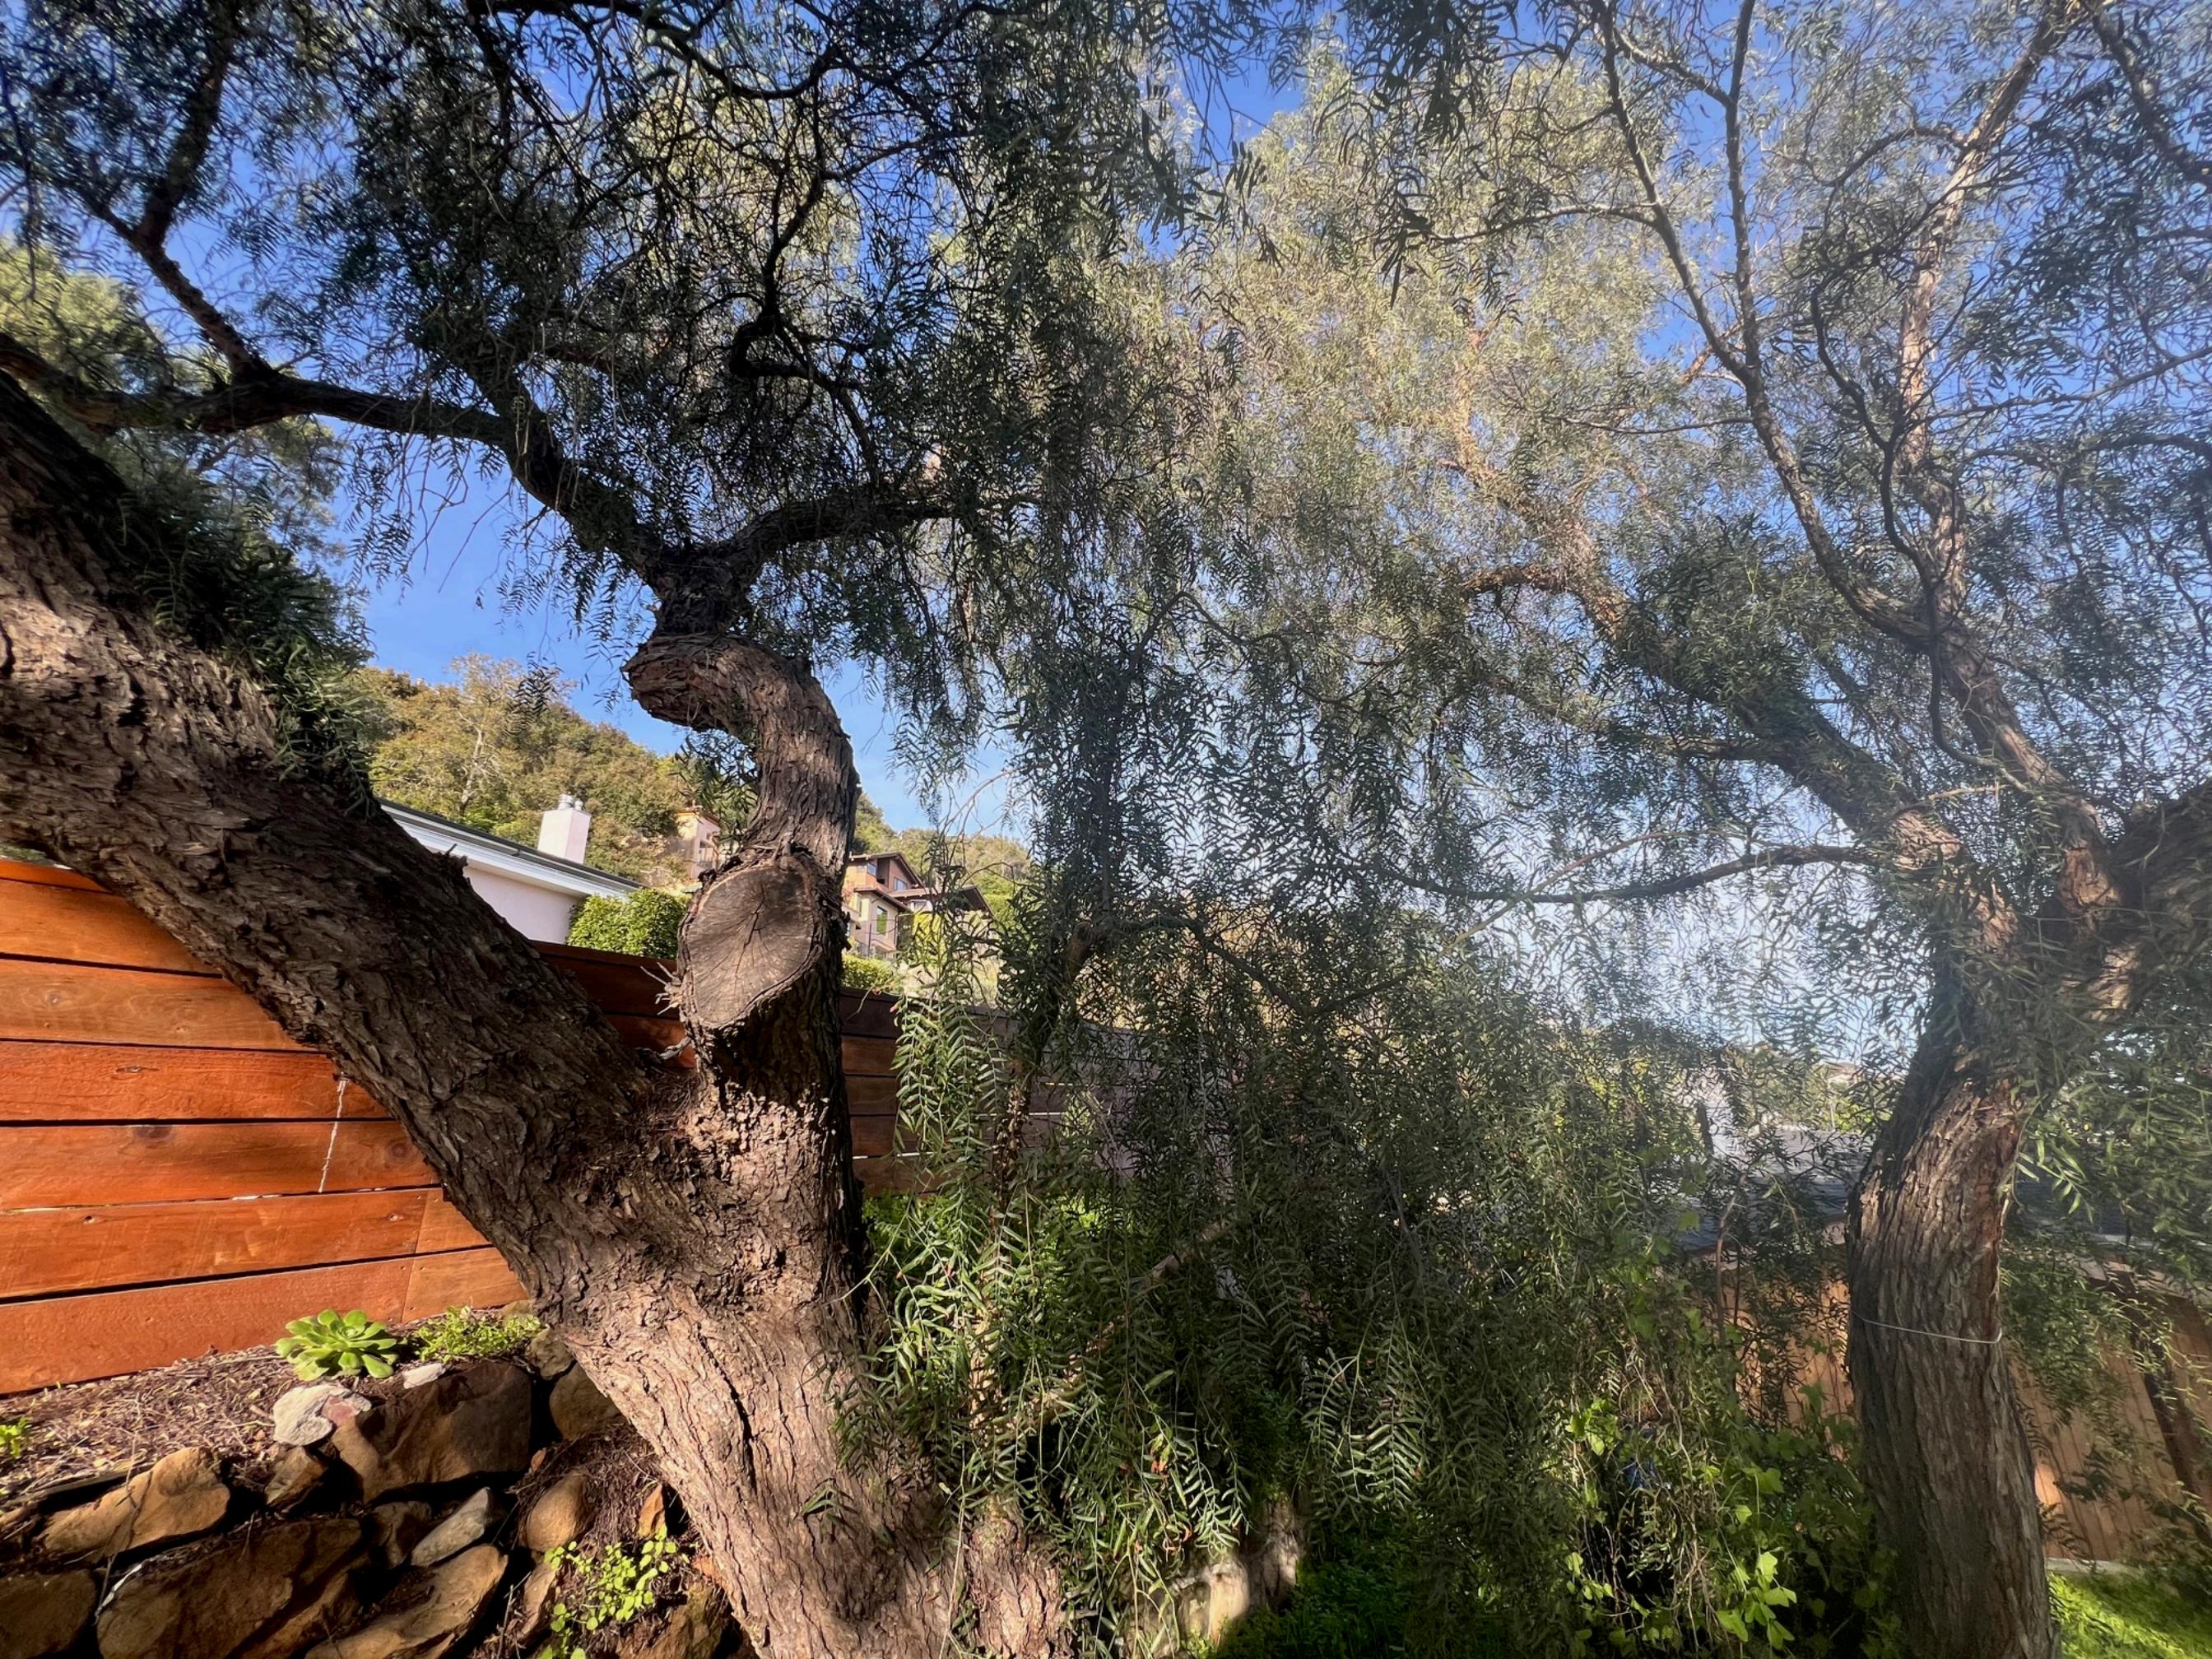

# FRONT YARD SET BACK TREE REMOVAL REQUEST

Date:3/26/2024Requested by:Gail Fisher Gail.L.Fisher@gmail.comAddress:952 Alameda Padre Serra, Santa Barbara, CA 93103Location of Tree:952 Alameda Padre Serra, Santa Barbara, CA 93103Tree Species:(2) Schinus molle,Common Name: Pepper TreeZoning/Setback:RS-15 30'

*Reason for Removal:* This application is associated with a new development of an ADU located at 952 Alameda Padre Serra. The ADU will be located on the north side of the property off Roble Lane on the Riviera in a high fire area, so it requires parking. This is the only area possible for designated parking as the property is located on a 42% slope.