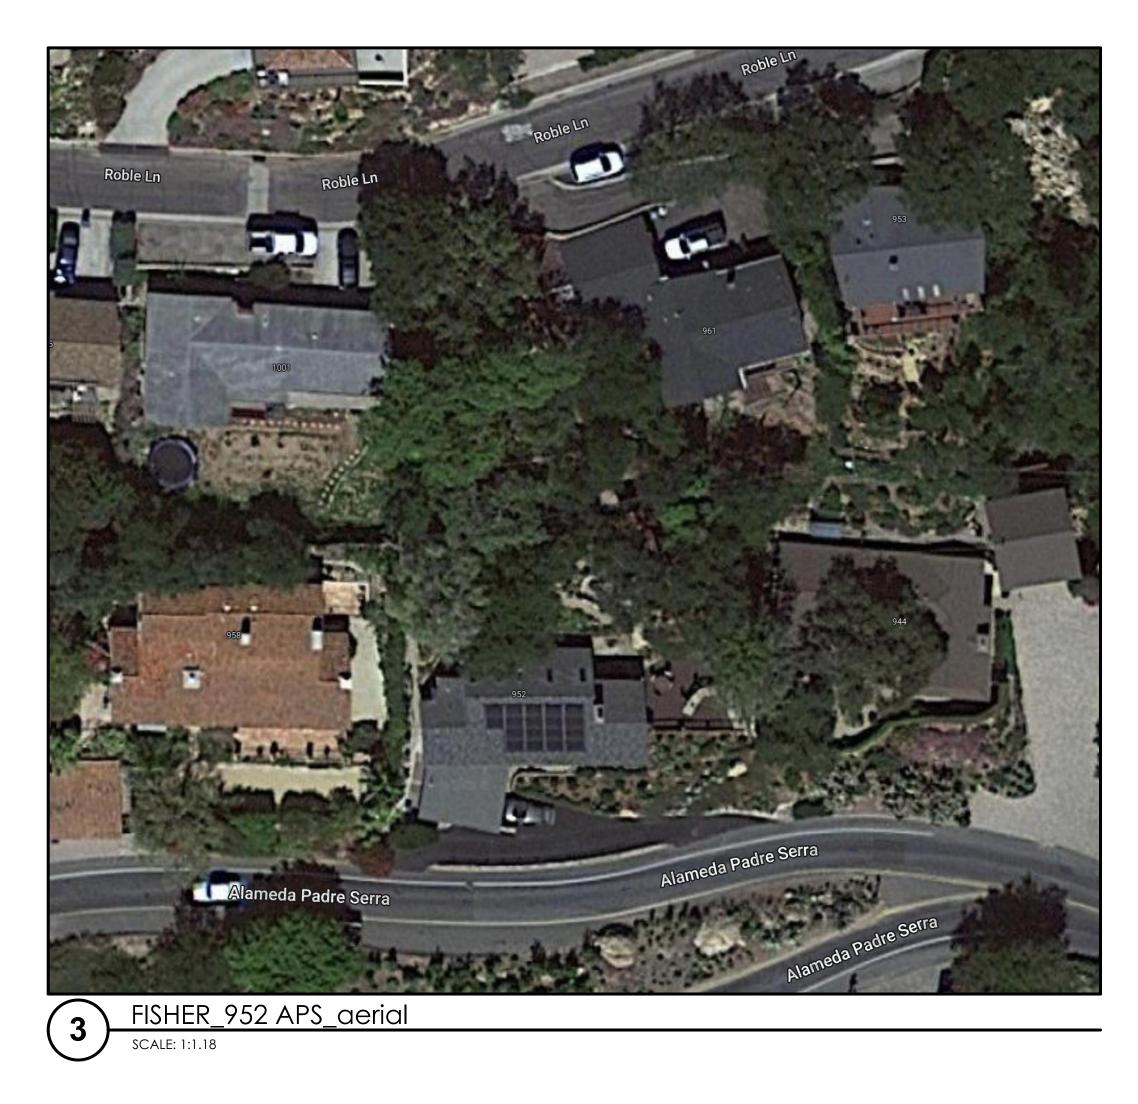

# FRONT YARD SET BACK TREE REMOVAL REQUEST

Date:3/26/2024Requested by:Gail Fisher Gail.L.Fisher@gmail.comAddress:952 Alameda Padre Serra, Santa Barbara, CA 93103Location of Tree:952 Alameda Padre Serra, Santa Barbara, CA 93103Tree Species:(2) Schinus molle,Common Name: Pepper TreeZoning/Setback:RS-15 30'

*Reason for Removal:* This application is associated with a new development of an ADU located at 952 Alameda Padre Serra. The ADU will be located on the north side of the property off Roble Lane on the Riviera in a high fire area, so it requires parking. This is the only area possible for designated parking as the property is located on a 42% slope.