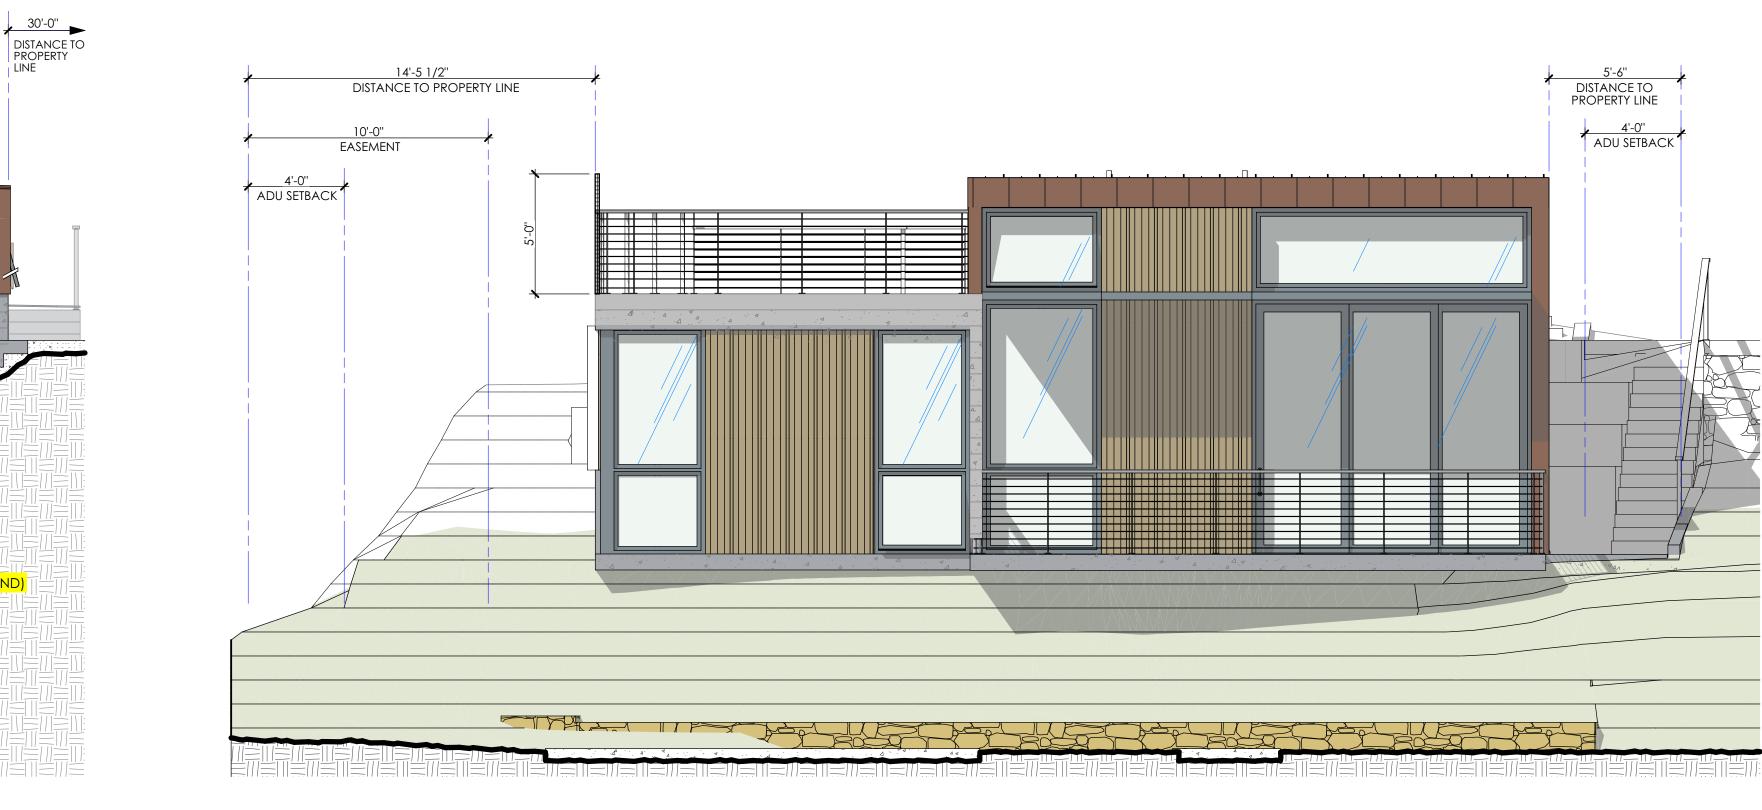

*Reason for Removal:* This application is associated with a new development of an ADU located at 952 Alameda Padre Serra. The ADU will be located on the north side of the property off Roble Lane on the Riviera in a high fire area, so it requires parking. This is the only area possible for designated parking as the property is located on a 42% slope.