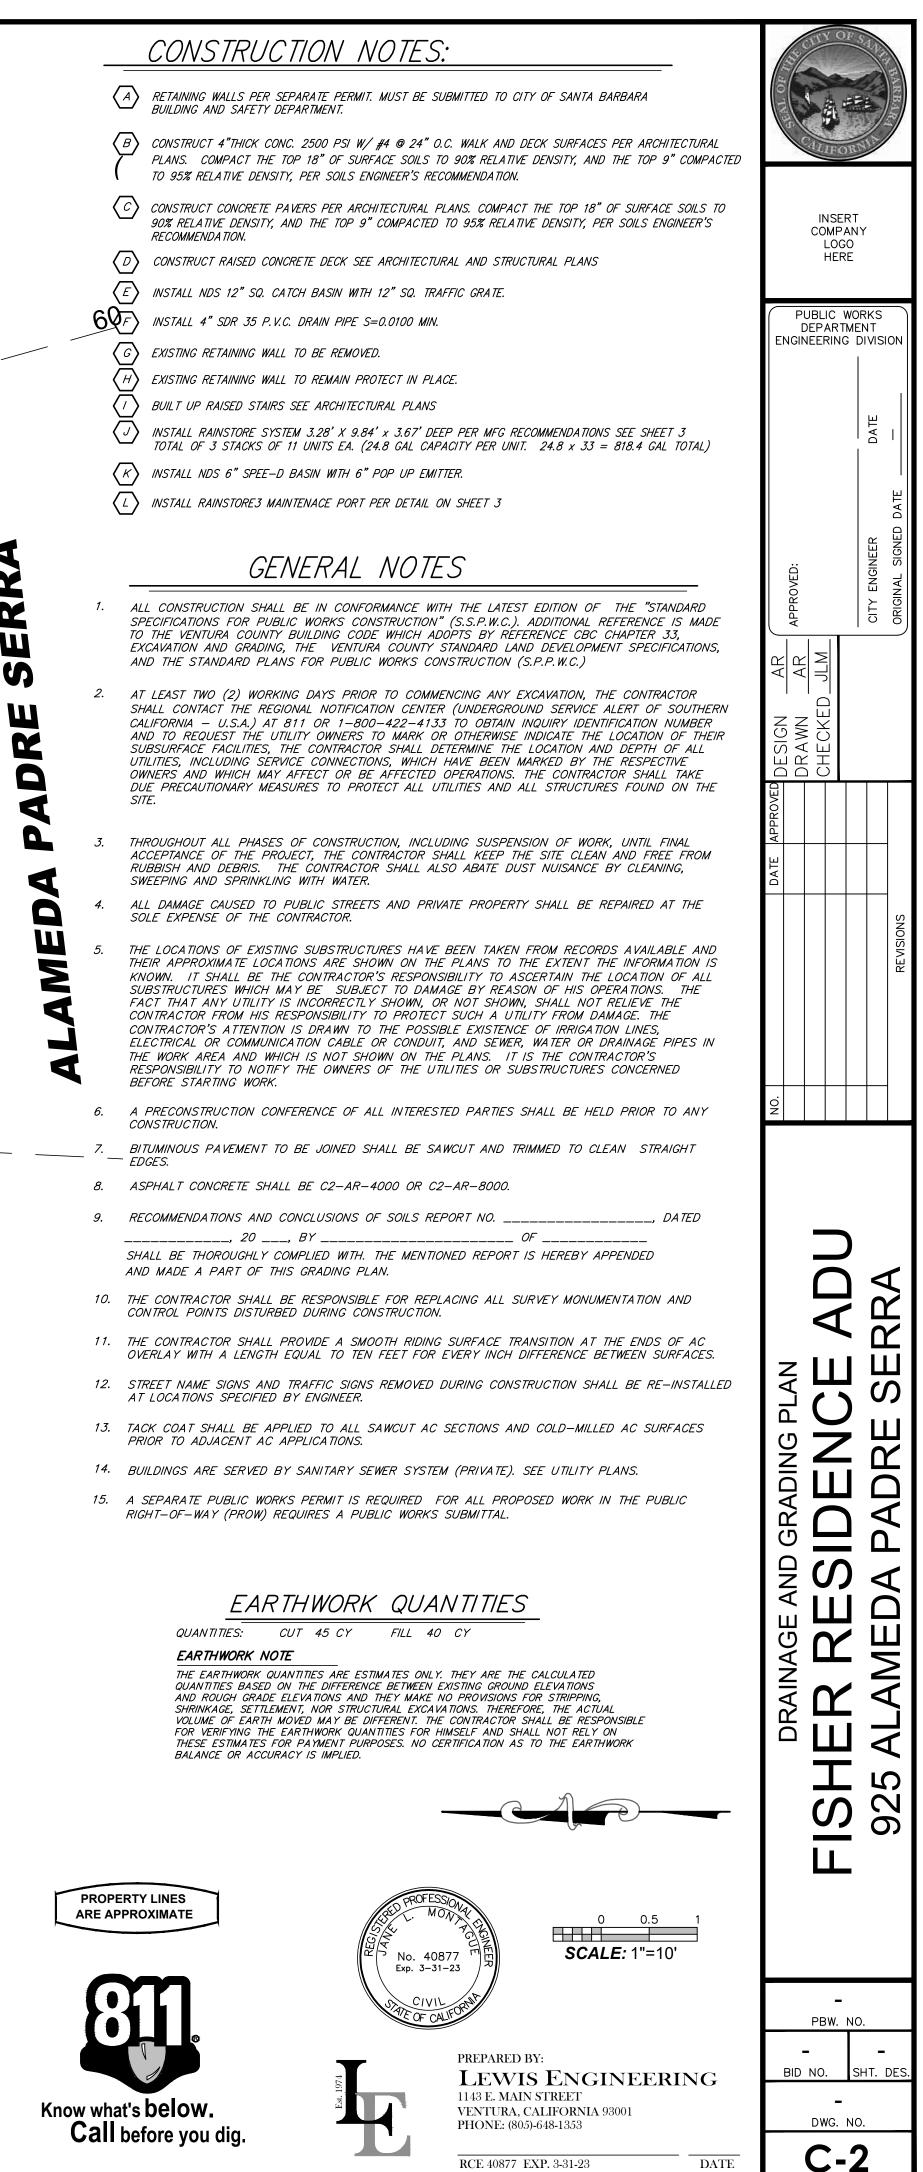

*Reason for Removal:* This application is associated with a new development of an ADU located at 952 Alameda Padre Serra. The ADU will be located on the north side of the property off Roble Lane on the Riviera in a high fire area, so it requires parking. This is the only area possible for designated parking as the property is located on a 42% slope.