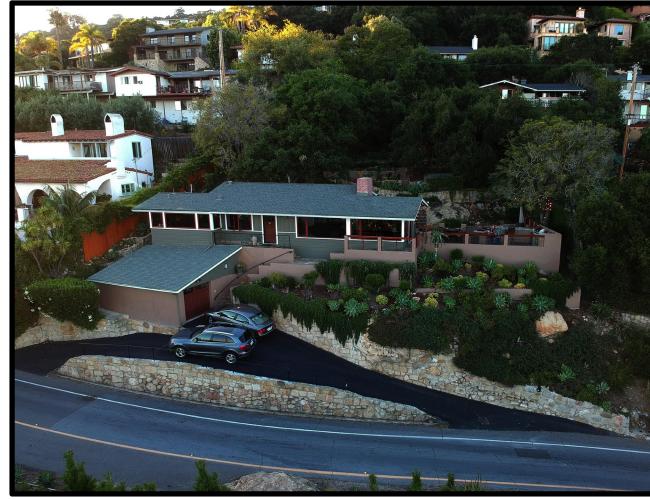

# FRONT YARD SET BACK TREE REMOVAL REQUEST

Date:3/26/2024Requested by:Gail Fisher Gail.L.Fisher@gmail.comAddress:952 Alameda Padre Serra, Santa Barbara, CA 93103Location of Tree:952 Alameda Padre Serra, Santa Barbara, CA 93103Tree Species:(2) Schinus molle,Common Name: Pepper TreeZoning/Setback:RS-15 30'

*Reason for Removal:* This application is associated with a new development of an ADU located at 952 Alameda Padre Serra. The ADU will be located on the north side of the property off Roble Lane on the Riviera in a high fire area, so it requires parking. This is the only area possible for designated parking as the property is located on a 42% slope.