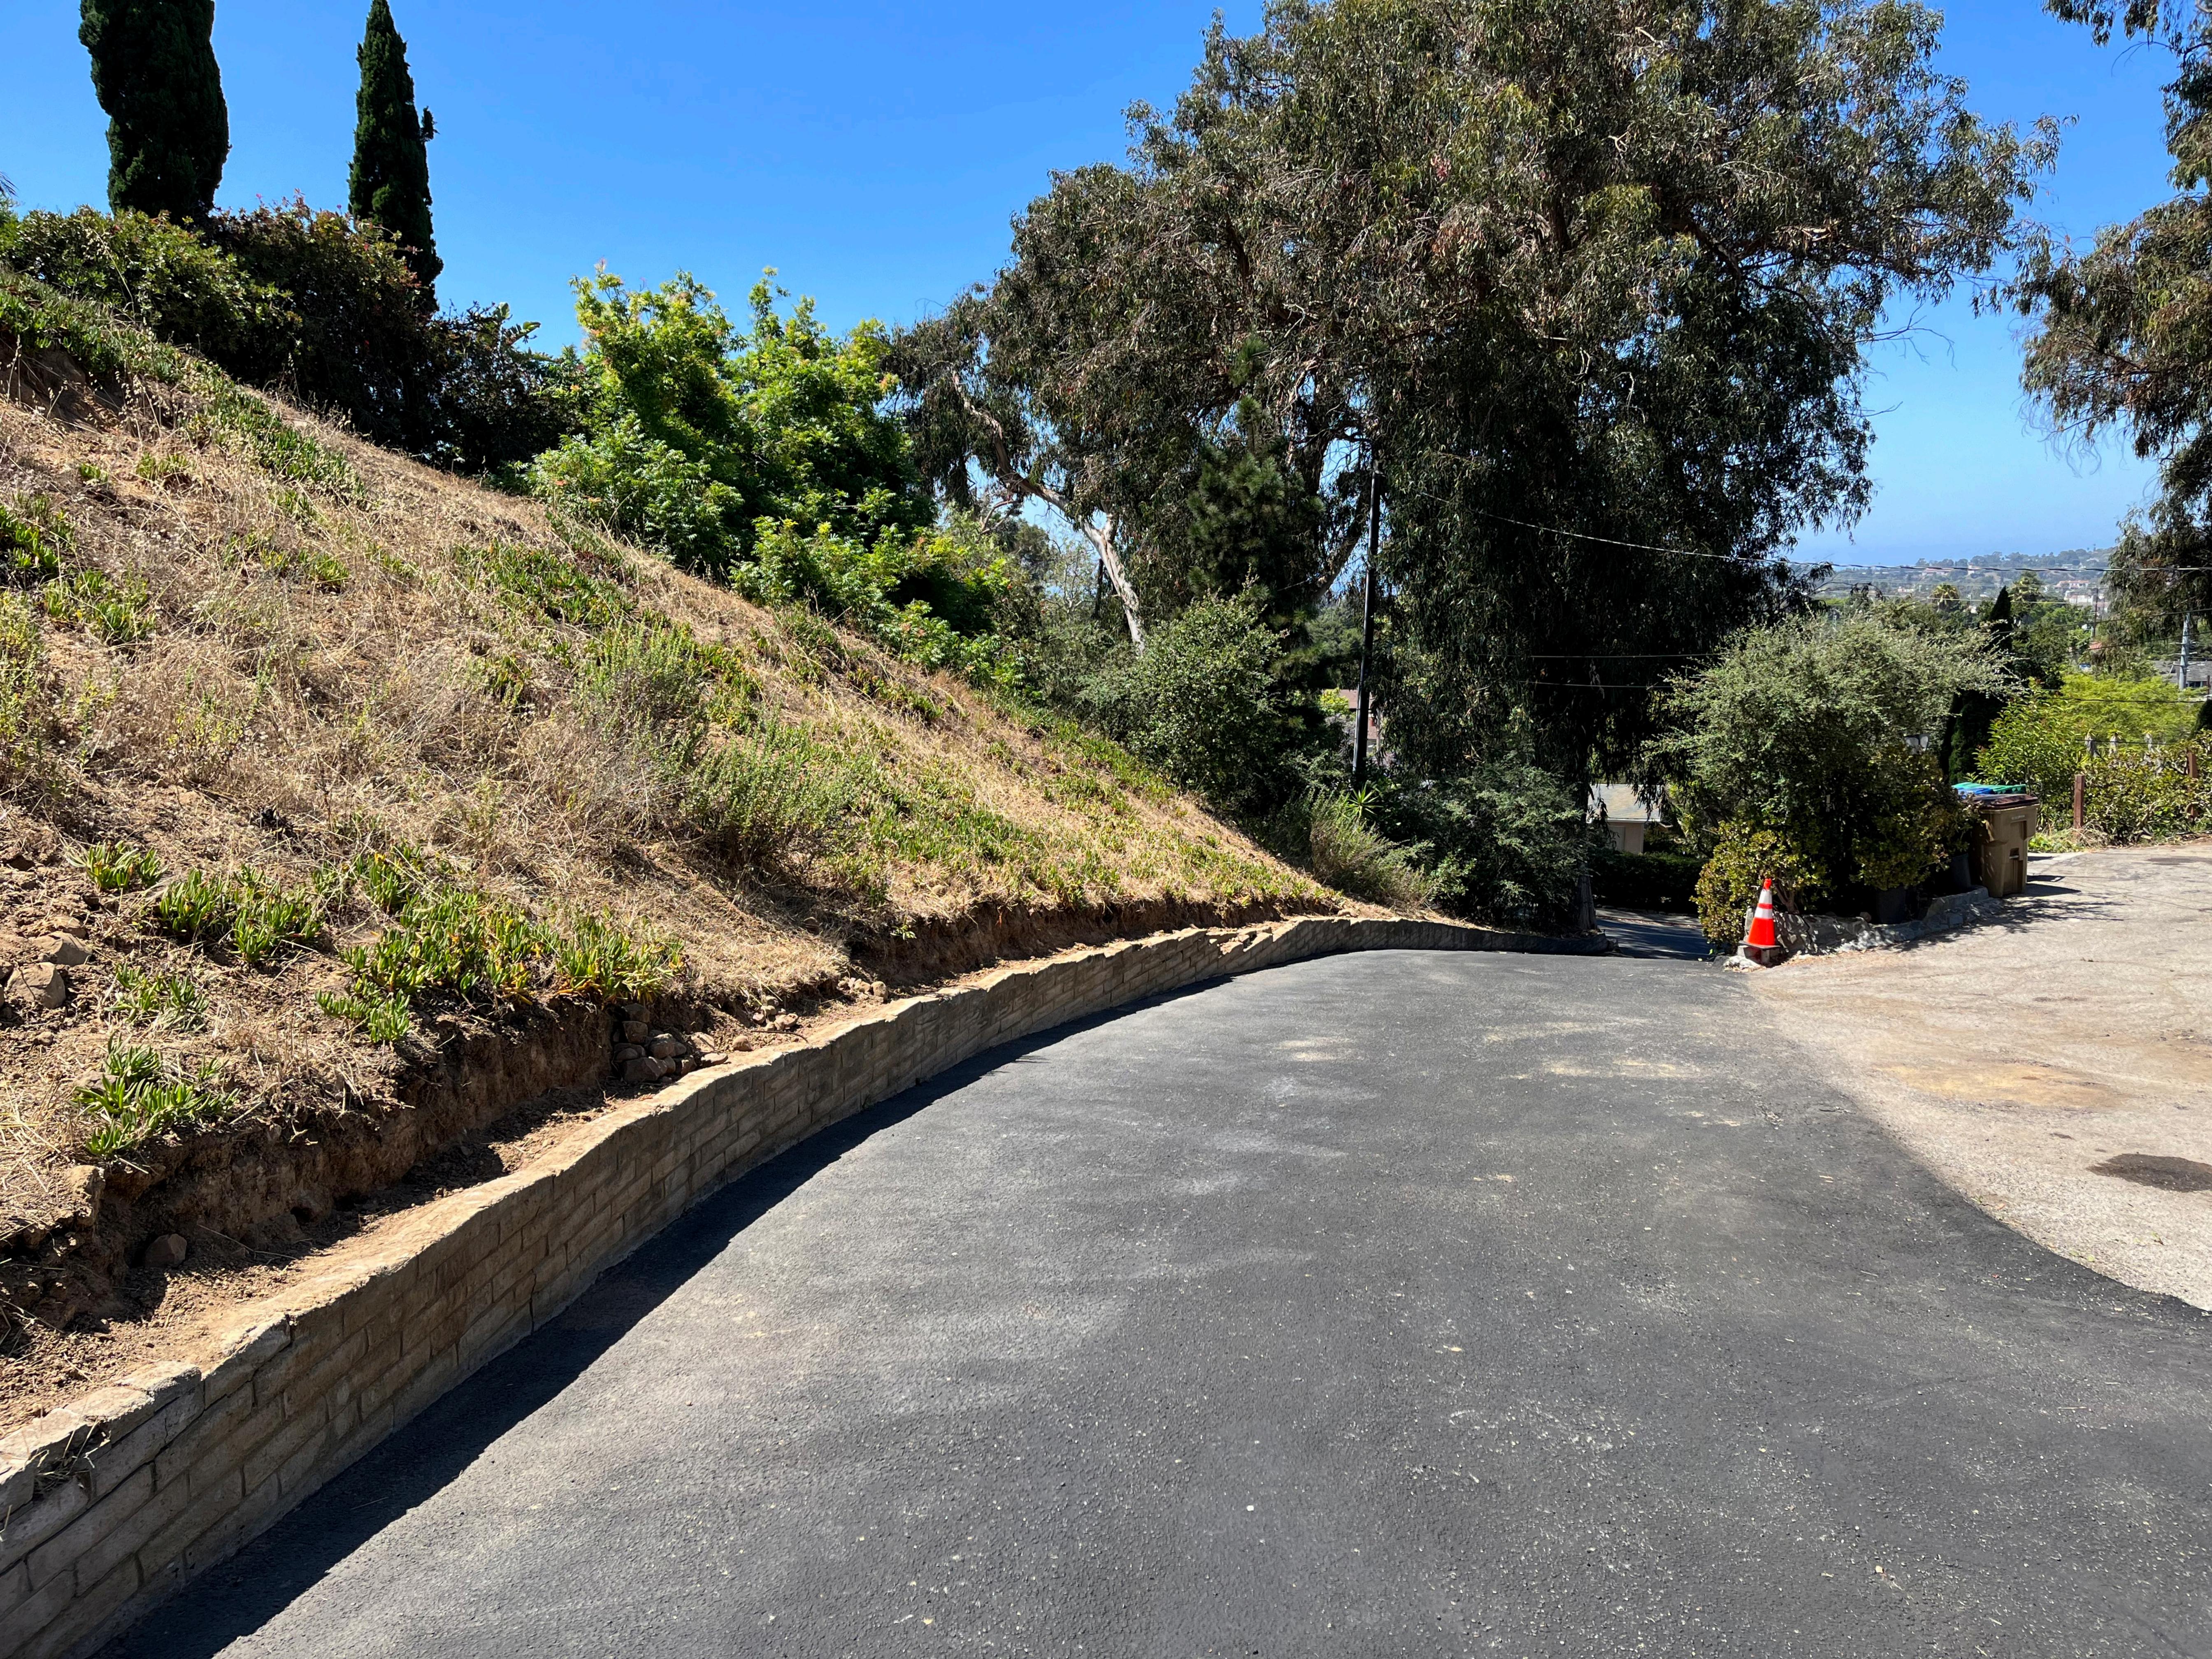

Comments: PHOTO INVENTORY

Front Yard 230 Alameda Padre Serra – Jason Roberts 4-24-24

The tree is at the APS end of my 300 foot driveway which drains water from my property plus four properties above mine located on La Vista Grand. The driveway is basically a long culvert for the hillside and whenever it rains a river of water streams down the driveway past the tree onto APS. I do worry the moisture from the water adds to its instability. As previously mentioned, this is a very busy section of APS, and the traffic and 3 different homes are at risk if it falls down. The city removed one Eucalyptus tree that fell down at 231 APS this February and removed a 2nd one next to it that was deemed unstable. We are not asking the city to pay for the removal. Thank you. -Jason and Diane Roberts